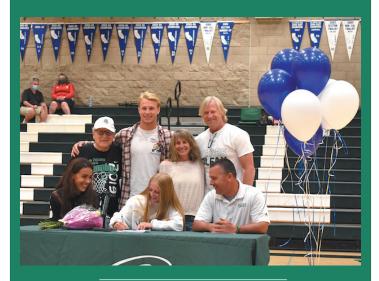

# CHS Basketball Girls Sign With Colleges

**Above** -Christiane Carlisle signs with Azuza Pacific University near Los Angeles. Back row L-R are Dad Tony Carlisle and Mom Kate Carlisle **At the table L-R** are Lady Falcons Varsity Coach, Rex Simpton, Christiane Carlisle and CHS Athletic Director, Justin Heimann

**Below** - Natalie Lundberg signs with Whitman College in Walla Walla, Washington **Back row L-R** are Granddad Vic Gonnella, Brother Anthony Lundberg, Mom Maria Lundberg and Dad Paul Lundberg. (Dad is also the CHS principal) At the table are L-R Lady Falcons Varsity Coach, Rex Simpton, Natalie Lundberg and CHS Athletic Director, Justin Heimann

Photos By Alan Shuttleworth