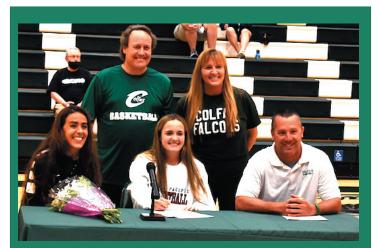

# CHS Basketball Girls Sign With Colleges

**Above** -Christiane Carlisle signs with Azuza Pacific University near Los Angeles. Back row L-R are Dad Tony Carlisle and Mom Kate Carlisle **At the table L-R** are Lady Falcons Varsity Coach, Rex Simpton, Christiane Carlisle and CHS Athletic Director, Justin Heimann

**Below** - Natalie Lundberg signs with Whitman College in Walla Walla, Washington **Back row L-R** are Granddad Vic Gonnella, Brother Anthony Lundberg, Mom Maria Lundberg and Dad Paul Lundberg. (Dad is also the CHS principal) At the table are L-R Lady Falcons Varsity Coach, Rex Simpton, Natalie Lundberg and CHS Athletic Director, Justin Heimann

Photos By Alan Shuttleworth