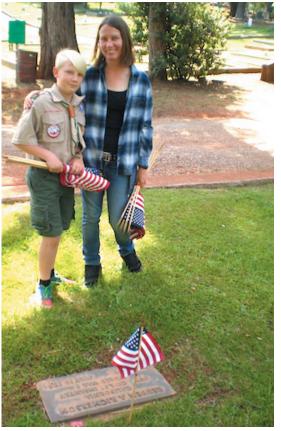

Carolyn Crane and her son, Chase, mark a veteran's grave with a flag.

Both of May's City Council meetings were cancelled. The next scheduled meeting is June 9.