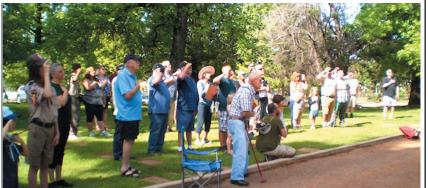

# **Colfax Veterans Honored And Remembered**

A crowd watches as a Boy Scout color guard raises the flag at the Colfax Cemetary during a Memorial Day ceremony. Members of the color guard included: Crew Padilla, Elliot Riley, Avi Brown, Riley Hickock, Grady Garcia, Nick Gold-Smith, Gabe Garcia, and Parker Kodet. All photos by Will Stockwin.