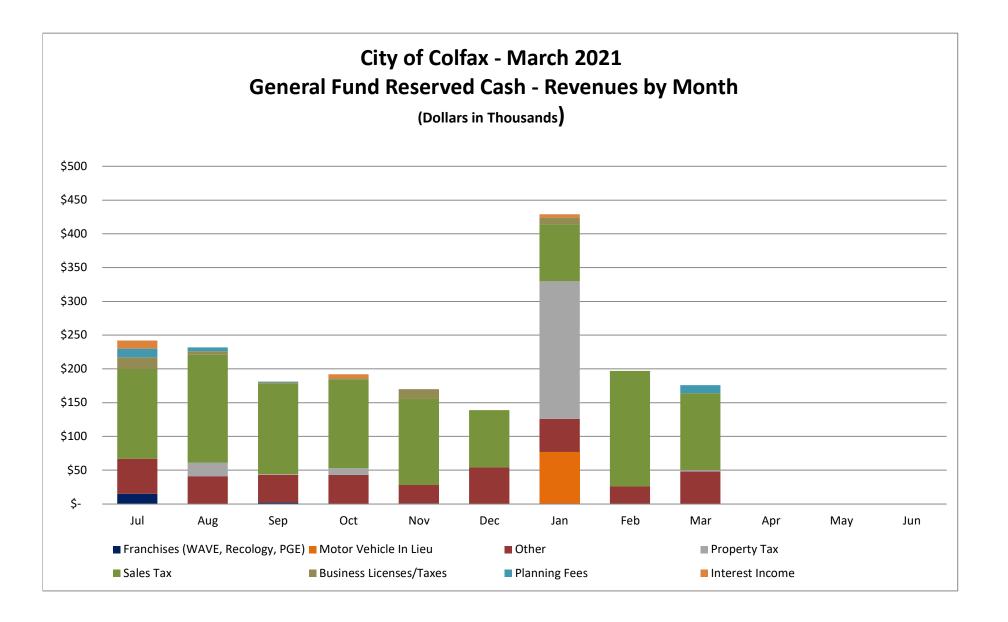

#### Summary/Background

The monthly financial report includes General Fund Reserved Cash Analysis Graphs and the City of Colfax Cash Summary Report (with supporting documentation). The reports are prepared monthly on a cash basis and are reconciled to the General Ledger accounting system, previous reports, and bank statements. Detailed budget comparisons are provided as a mid-year report and also as part of the proposed budget process each year.

The purpose of these reports is to provide the status of funds and transparency for Council and the public of the financial transactions of the City.

The attached reports reflect an overview of the financial transactions of the City of Colfax in March 2021. Some monthly highlights are listed below:

- March Revenues included:
  - Allocation for Sales Tax revenues reported/paid to the State for the month of January 2021 (two month lag).
- March expenditures included:
  - Quarterly payment for Sheriff contract.
  - Distribution of CARES Grant funding (Council approved General Fund program).
- Negative cash fund balances at the end of March are due to timing of funding allocations and reimbursements:
  - Fund 200 Cannabis Application. Balance is negative due to SCI services for assistance with Council workshops and development of new ordinance. It is anticipated that this fund will be made whole with future application fees.
  - Fund 250 Streets and Roads. This activity is funded by annual allocation from PCTPA, Gas taxes and General Fund transfer. Negative fund balance is typical until the end of the fiscal year. We have submitted the request for annual funding from PCTPA, but full funding is not anticipated until the end of the fiscal year June 30, 2021.
  - Fund 300 FY2020-21 ADA Improvements at the Sheriff substation project is budgeted (\$20K) to be a transfer from General Funds. Project currently on hold due to estimates exceeding budgeted funding. Staff is reviewing project and evaluating what funds may be utilized to complete.

#### Attachments:

- 1. General Fund Reserved Cash Analysis Graphs
  - a. Cash Analysis Balance
  - b. Expenses by Month
  - c. Revenues by Month
- 2. Cash Activity Reports
  - a. Cash Summaryb. Cash Transactions Report by individual fund
  - b. Cash Transactions Report by individual fund
    c. Check Register Report Accounts Payable
  - d. Daily Cash Summary Report (Cash Receipts)