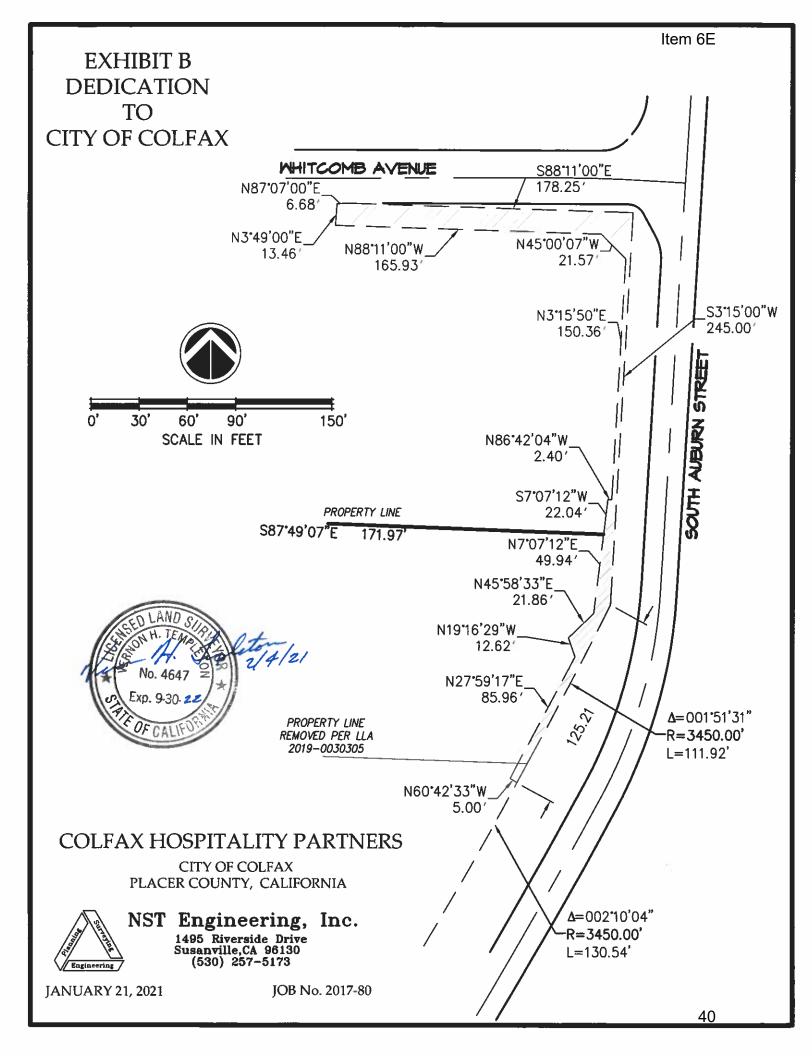

**Recommended Action:** Approve Consent Calendar

- 6A. Cash Summary March 2021 (pages 4-16) Recommendation: Accept and File.
- 6B. Quarterly Investment Report Quarter ended 03/31/2021 (pages 17-26) Recommendation: Accept and File.
- 6C. 2021/22 Budget Process (page 27) Recommendation: Information Only.
- 6D. Minutes (pages 28-34)
   Recommendation: By Motion, approve the Colfax City Council minutes of 3/11/2021 and 3/24/2021.
- 6E. South Auburn Street and Whitcomb Ave. Best Western Hotel Offer of Dedication (pages 35-40) Recommendation: By Resolution \_\_-2021 Accept an Offer of Dedication for a portion of South Auburn Street and Whitcomb Avenue associated with the Best Western Hotel Project, and directing the Recordation of the Offer of Dedication.