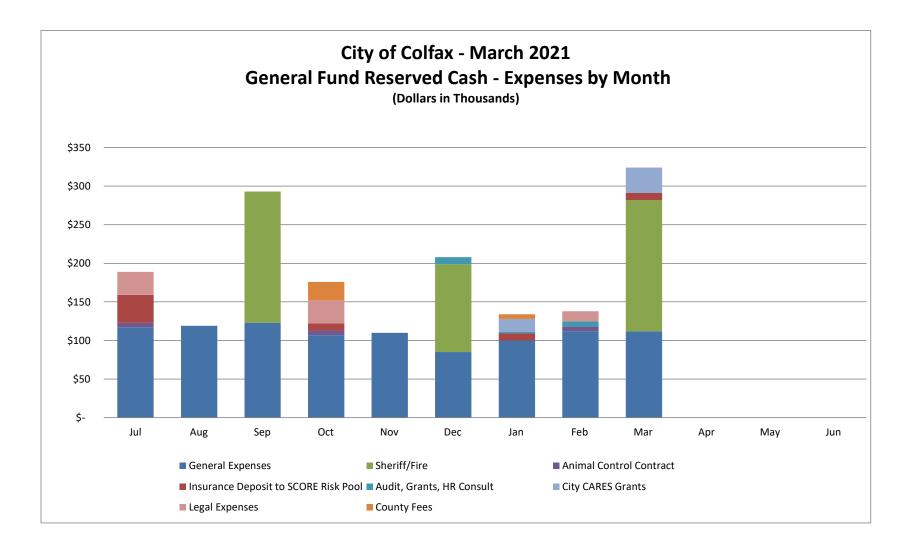

#### Summary/Background

The monthly financial report includes General Fund Reserved Cash Analysis Graphs and the City of Colfax Cash Summary Report (with supporting documentation). The reports are prepared monthly on a cash basis and are reconciled to the General Ledger accounting system, previous reports, and bank statements. Detailed budget comparisons are provided as a mid-year report and also as part of the proposed budget process each year.

The purpose of these reports is to provide the status of funds and transparency for Council and the public of the financial transactions of the City.

The attached reports reflect an overview of the financial transactions of the City of Colfax in March 2021. Some monthly highlights are listed below:

- March Revenues included:
  - Allocation for Sales Tax revenues reported/paid to the State for the month of January 2021 (two month lag).
- March expenditures included:
  - Quarterly payment for Sheriff contract.
  - Distribution of CARES Grant funding (Council approved General Fund program).
- Negative cash fund balances at the end of March are due to timing of funding allocations and reimbursements:
  - Fund 200 Cannabis Application. Balance is negative due to SCI services for assistance with Council workshops and development of new ordinance. It is anticipated that this fund will be made whole with future application fees.
  - Fund 250 Streets and Roads. This activity is funded by annual allocation from PCTPA, Gas taxes and General Fund transfer. Negative fund balance is typical until the end of the fiscal year. We have submitted the request for annual funding from PCTPA, but full funding is not anticipated until the end of the fiscal year June 30, 2021.
  - Fund 300 FY2020-21 ADA Improvements at the Sheriff substation project is budgeted (\$20K) to be a transfer from General Funds. Project currently on hold due to estimates exceeding budgeted funding. Staff is reviewing project and evaluating what funds may be utilized to complete.

#### Attachments:

- 1. General Fund Reserved Cash Analysis Graphs
  - a. Cash Analysis Balance
  - b. Expenses by Month
  - c. Revenues by Month
- 2. Cash Activity Reports
  - a. Cash Summaryb. Cash Transactions Report by individual fund
  - b. Cash Transactions Report by individual fund
    c. Check Register Report Accounts Payable
  - d. Daily Cash Summary Report (Cash Receipts)