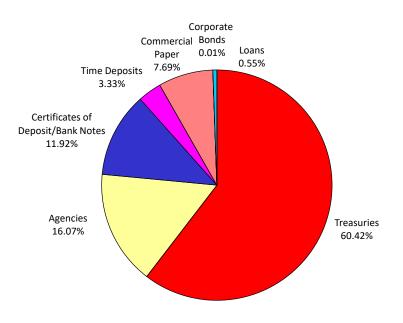

|  |



PMIA/LAIF Performance Report as of 04/15/21



#### PMIA Average Monthly Effective Yields<sup>(1)</sup>

0.357

0.407 0.458

Mar

Feb

Jan

#### Quarterly Performance Quarter Ended 03/31/21

| LAIF Apportionment Rate <sup>(2)</sup> : | 0.44                |
|------------------------------------------|---------------------|
| LAIF Earnings Ratio <sup>(2)</sup> :     | 0.00001214175683392 |
| LAIF Fair Value Factor <sup>(1)</sup> :  | 1.001269853         |
| PMIA Daily <sup>(1)</sup> :              | 0.35%               |
| PMIA Quarter to Date <sup>(1)</sup> :    | 0.41%               |
| PMIA Average Life <sup>(1)</sup> :       | 220                 |

#### Pooled Money Investment Account Monthly Portfolio Composition <sup>(1)</sup> 03/31/21 \$126.7 billion



Chart does not include 0.01% of mortgages. Percentages may not total 100% due to rounding.

#### Daily rates are now available here. View PMIA Daily Rates

Notes: The apportionment rate includes interest earned on the CalPERS Supplemental Pension Payment pursuant to Government Code 20825 (c)(1) and interest earned on the Wildfire Fund loan pursuant to Public Utility Code 3288 (a).

Source: <sup>(1)</sup> State of California, Office of the Treasurer <sup>(2)</sup> State of California, Office of the Controller

**Time Deposits** 

#### Item 6B

Q

Home | Open Government | Careers | Contact | Calendar

LAIF

Search



Home ->> PMIA ->> PMIA Average Monthly Effective Yields



POOLED MONEY INVESTMENT ACCOUNT

# PMIA Average Monthly Effective Yields

|      | Jan    | Feb    | Mar    | Apr