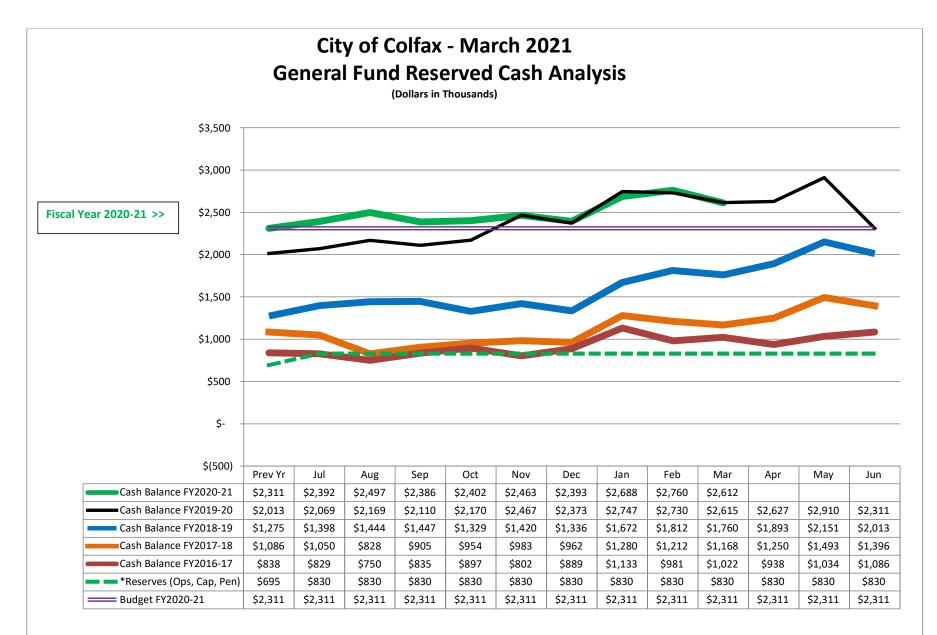

#### Summary/Background

The monthly financial report includes General Fund Reserved Cash Analysis Graphs and the City of Colfax Cash Summary Report (with supporting documentation). The reports are prepared monthly on a cash basis and are reconciled to the General Ledger accounting system, previous reports, and bank statements. Detailed budget comparisons are provided as a mid-year report and also as part of the proposed budget process each year.

The purpose of these reports is to provide the status of funds and transparency for Council and the public of the financial transactions of the City.

The attached reports reflect an overview of the financial transactions of the City of Colfax in March 2021. Some monthly highlights are listed below:

- March Revenues included:
  - Allocation for Sales Tax revenues reported/paid to the State for the month of January 2021 (two month lag).
- March expenditures included:
  - Quarterly payment for Sheriff contract.
  - Distribution of CARES Grant funding (Council approved General Fund program).
- Negative cash fund balances at the end of March are due to timing of funding allocations and reimbursements:
  - Fund 200 Cannabis Application. Balance is negative due to SCI services for assistance with Council workshops and development of new ordinance. It is anticipated that this fund will be made whole with future application fees.
  - Fund 250 Streets and Roads. This activity is funded by annual allocation from PCTPA, Gas taxes and General Fund transfer. Negative fund balance is typical until the end of the fiscal year. We have submitted the request for annual funding from PCTPA, but full funding is not anticipated until the end of the fiscal year June 30, 2021.
  - Fund 300 FY2020-21 ADA Improvements at the Sheriff substation project is budgeted (\$20K) to be a transfer from General Funds. Project currently on hold due to estimates exceeding budgeted funding. Staff is reviewing project and evaluating what funds may be utilized to complete.

#### Item 6A

- Fund 358 CDBG Road Rehabilitation. This is a reimbursable grant final funding of grant was anticipated in September but has been delayed into 2021 and is now estimated to be awarded before end of current quarter (June 30). CDBG approved start date of expenditures. Any unfunded expenditures would require allocation from General Fund.
- Fund 367 SB2 Planning Grant this is a reimbursable grant. First request for reimbursement has been submitted in April 2021.
- Fund 573 WWTP Planning Grant. This is a reimbursable grant with the State Water Board. Reimbursement for quarter ended December 2020 is expected in early April. Final reimbursement request was submitted at end of March.
- Fund 585 Lift station #5 Force Main repair. Current expenditures include design work being performed by GHD (approved \$50K). Funding to be allocated from Fund 564 – Sewer Connections – allocation of funds will be made at design project completion. Future repair work estimated at \$165K.
- Anticipated revenues/expenditures for April include:
  - Revenues
    - Allocation for Sales Tax revenues reported/paid to the State for the month of February 2021 (two-month lag).
  - o Expenditures
    - No expenditures outside normal operating expenses forecasted.

#### Attachments:

- 1. General Fund Reserved Cash Analysis Graphs
  - a. Cash Analysis Balance
  - b. Expenses by Month
  - c. Revenues by Month
- 2. Cash Activity Reports
  - a. Cash Summaryb. Cash Transactions Report by individual fund
  - b. Cash Transactions Report by individual fund
    c. Check Register Report Accounts Payable
  - d. Daily Cash Summary Report (Cash Receipts)