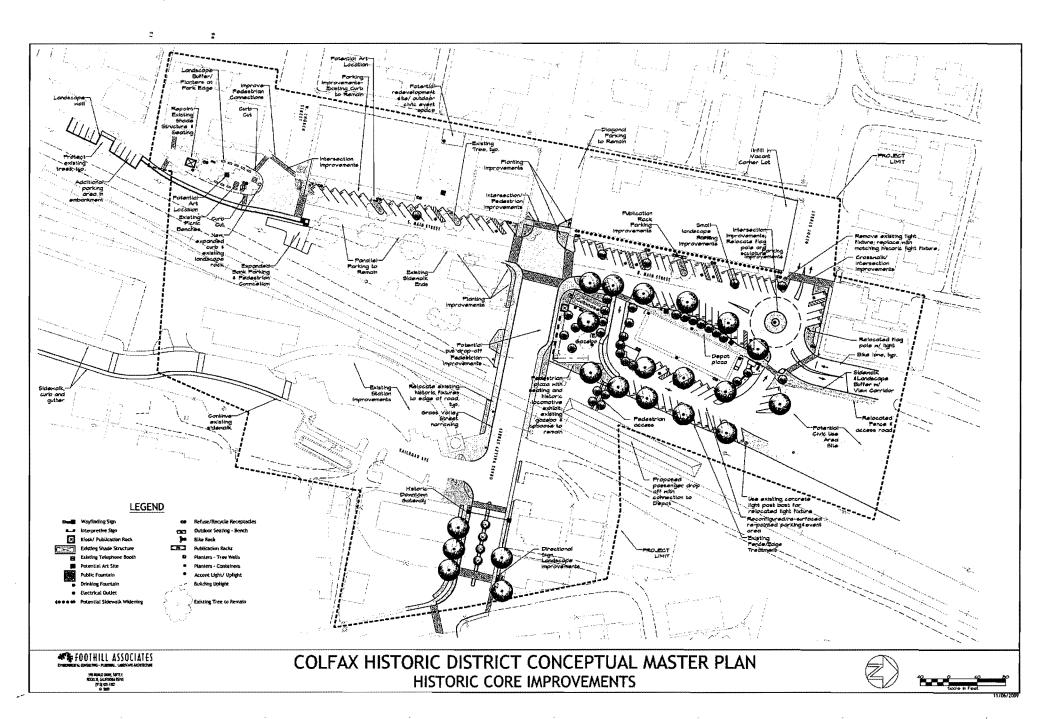

PART C – The **Historic District Conceptual Master Plan** includes detailed recommendations for streetscape and public open space improvements to the Historic Core, connections and gateways throughout the Historic District, a Phasing Plan for implementation of the Historic Core improvements, cost estimates for each of the five separate phases, and funding options.

Phased implementation of the streetscape and public open space improvements included in the **Historic District Conceptual Master Plan** will be required to minimize disruption to local businesses and optimize available funding. The first phase focuses on the main approach to the Historic along Grass Valley Street. The second phase includes the section of North Main Street from the Grass Valley Street intersection to the north boundary of the Historic Core. Phase three includes the area along South Main Street to Church Street. Phase four addresses public open space improvements in the area east of the historic Freight Depot building. The final phase includes the existing pocket park adjacent to the library and additional parking with a pedestrian connection on the east side of South Main Street.