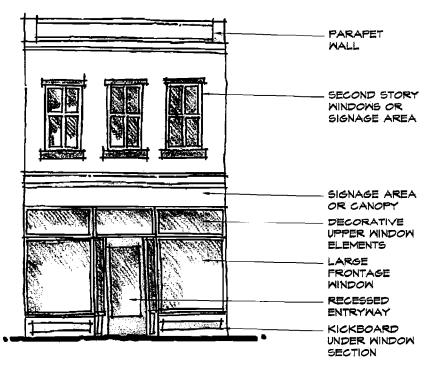

Typical building façade elements and proportions for late 19th-early 20th century small commercial buildings.

- 3.2.9 Larger ground floor display windows should be maintained.
- 3.2.10 Glass in windows and doors should be clear, unless historic evidence suggests that stained glass was used in upper portions of the doors and windows.
- 3.2.11 Store front elements should be preserved. Typical store front elements to be preserved upper story windows, parapet, signage area above the display windows, transom windows, recessed entryway and kick plate under the display windows, as well as existing woodwork and framing. to be preserved as appropriate.