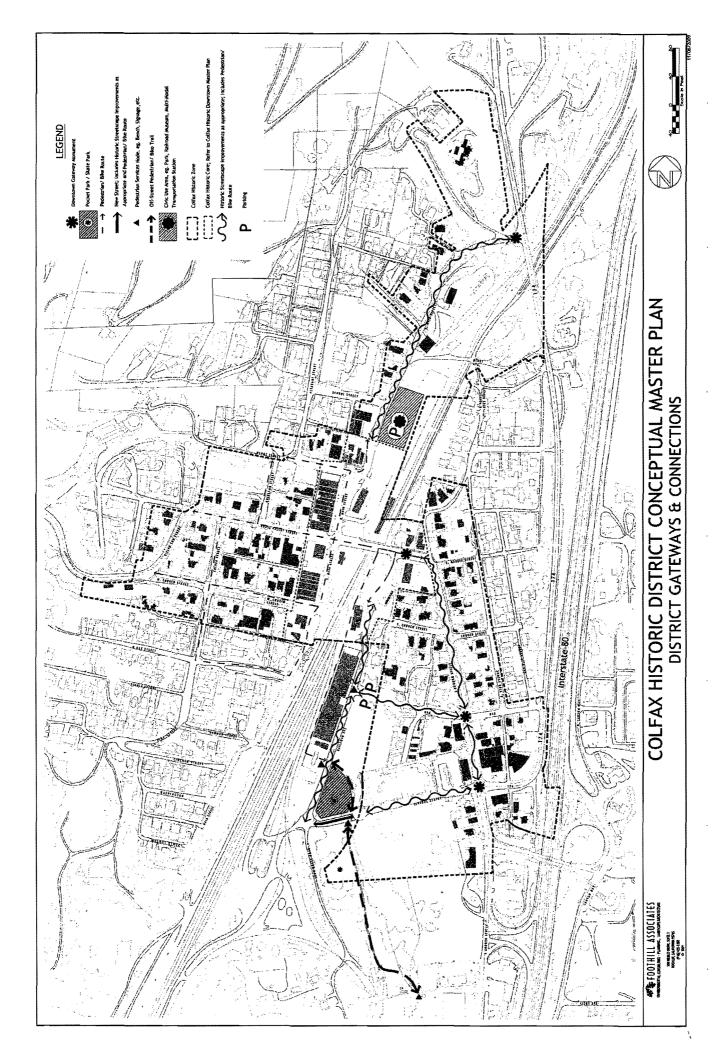

PART C – The **Historic District Conceptual Master Plan** includes detailed recommendations for streetscape and public open space improvements to the Historic Core, connections and gateways throughout the Historic District, a Phasing Plan for implementation of the Historic Core improvements, cost estimates for each of the five separate phases, and funding options.

Phased implementation of the streetscape and public open space improvements included in the **Historic District Conceptual Master Plan** will be required to minimize disruption to local businesses and optimize available funding. The first phase focuses on the main approach to the Historic along Grass Valley Street. The second phase includes the section of North Main Street from the Grass Valley Street intersection to the north boundary of the Historic Core. Phase three includes the area along South Main Street to Church Street. Phase four addresses public open space improvements in the area east of the historic Freight Depot building. The final phase includes the existing pocket park adjacent to the library and additional parking with a pedestrian connection on the east side of South Main Street.