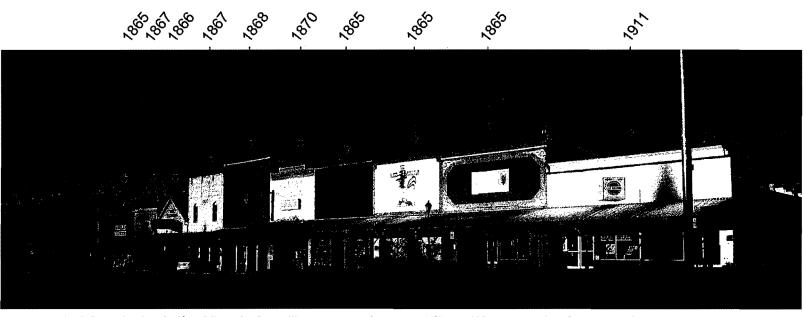

Currently, the most unifying features of the downtown streetscape are the historic character and scale of the buildings. Buildings are one or two stories tall, and many have features that invoke the architectural vernacular of the late nineteenth and early twentieth centuries, including corrugated metal overhangs, false fronts, and period windows, doors, and masonry. A single style of streetlight standards is used throughout the downtown area and is consistent with the architectural styles. Many of the signs in the downtown area are also historic or use lettering styles that convey an historic quality.

### Historic/Scenic Quality

Downtown Colfax has retained much of its late nineteenth - early twentieth century architectural charm, and is set amid scenic vistas of a beautiful

Sierra landscape. Artifacts throughout town as well as the existing train station serve as reminders of the City's historic connections to the railroad, mining, and the early days of California. The authenticity of the architecture, rich local history, and the scenic setting, offer great potential to make downtown Colfax a destination for antiques collectors, California history enthusiasts, and sightseers.