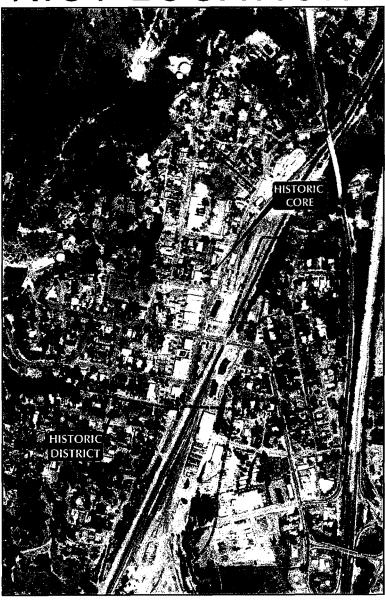

# 1.3 HISTORIC DISTRICT LOCATION

The boundaries of the Historic District of the City of Colfax are illustrated in Figure 1. At its heart is the Historic Core, which generally encompasses the intersection of Main Street and Grass Valley Street, and reaches to just beyond Depot Street on North Main Street to the north and just beyond South Main Street at Church Street to the south. The buildings in the Historic Core include some of the City's oldest commercial structures with many dating from the last half of the 19th Century.

Refer to the City of Colfax zoning map for specific parcel boundaries and zoning designations included in the Historic District. These Design Guidelines apply to the entire Historic District.

Figure 1—City of Colfax Historic District

### 1.1 Statement of Purpose

The focus of this inventory and assessment are the portions of the 34 parcels comprising the Historic Core within the Colfax Historic District overlay zone (see Figure 1 and Figure 2). The inventory was conducted to catalogue the current development status of the parcels in the Historic Core as a framework for developing strategies to maximize the economic potential of the area. While the detailed inventory included only parcels in the Historic Core, it is expected that stimulating economic activity in the Historic Core will also help provide an economic foundation for improved commercial and retail activity in the larger Historic District. It will also be important to coordinate the economic vision for the Historic Core with improvements to the undeveloped parcels or renovations to structures in the Historic District outside of the Historic Core. New businesses in the larger Historic District should complement the Historic Core businesses by offering goods and services that expand opportunities for local residents and visitors without detracting from the vitality of the Historic Core.