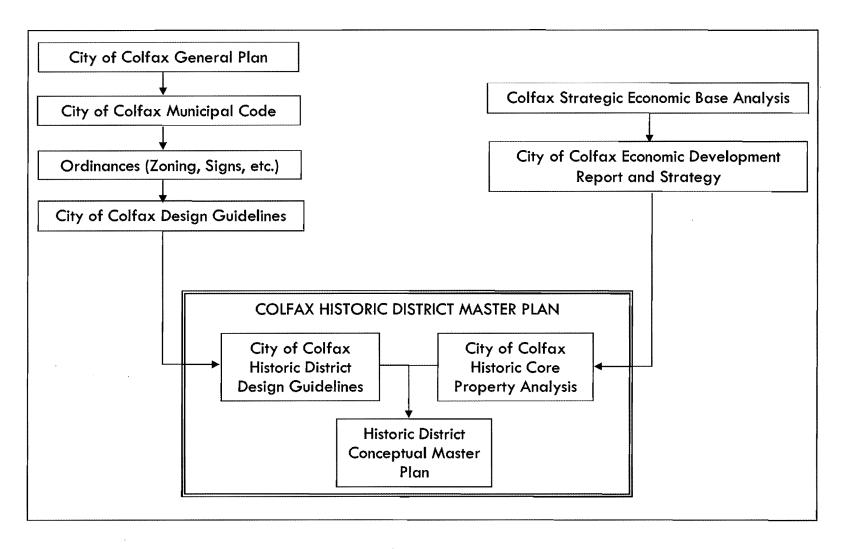

#### 1.2 Planning and Regulatory Context

The direction provided by the Colfax Historic District Master Plan derives from and further refines guidance provided by several other comprehensive planning and regulatory vehicles previously adopted by the City of Colfax. The relationship between the Colfax Historic District Master Plan and these other resources is illustrated in Figure 1. The Colfax Historic District Master Plan is not intended to be a substitute or replacement for any of the direction or requirements specified in these other resources.

Figure 1 – Planning and Regulatory Context for the Historic District Master Plan