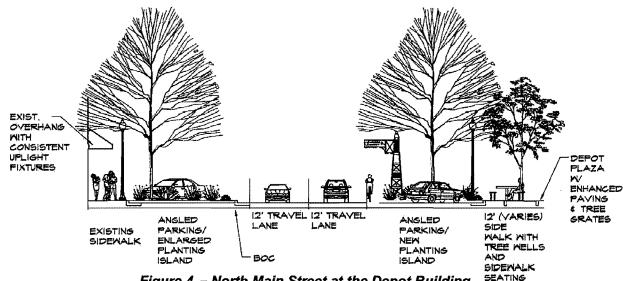

Figure 4— North Main Street at the Depot Building

Figure 5— North Main Street at Depot Street

2.1.5 Integrate small seating areas, benches, gathering spaces and alcoves at intervals adjacent to the sidewalk outside of businesses to facilitate pauses and interaction among visitors. Sidewalk may be widened to accommodate such uses where widening does not interfere with overall street circulation and traffic flow.