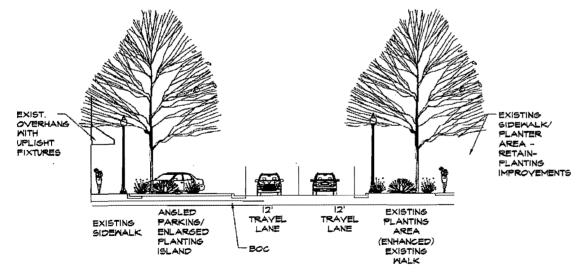

Figure 3— North Main Street at the Caboose/ Farmer's Market

2.1.4 Angled parking and planting islands should be used where possible to help slow traffic and buffer sidewalks from the street. Meeting and resting areas, such as plazas with seating, should be included to encourage people to stay longer in the Historic District.