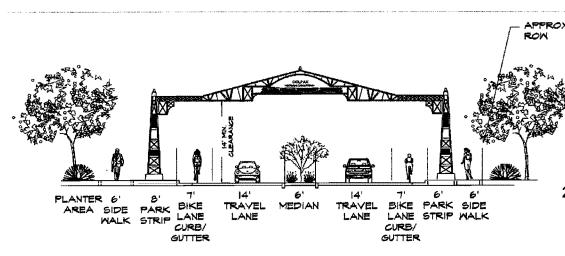

## 2.1 STREET SECTIONS

Figure 2—South Main Street at the Library

up the expanse of paving and reinforce the pedestrian scale.

2.1.3 Streets in the Historic District should include a separation between pedestrian and vehicular spaces. Buffering can take the form of planting in combination with

landscape elements,

2.1.1 Streets in the Historic

District should provide safe and welcoming facilities for vehicular traffic, pedestrians, and bicyclists.

2.1.2 Where feasible, medians with planters

should be included in roads with more than 2 lanes to visually break