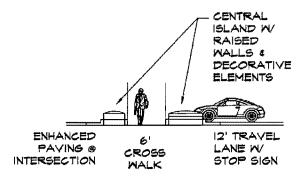

# 2.2 ROUNDABOUTS AND PEDESTRIAN CROSSINGS

- 2.2.1 Crosswalks should be delineated with a change in the paving material, pattern, or color.
- 2.2.2 Mid-block crosswalks should be highlighted to increase driverawareness using in-pavement lighting, a raised walkway, painted limited lines, or other approved methods.
- 2.2.3 Simulated brick inlay is the preferred style for crosswalks in the Historic Core.

- 2.2.4 Roundabouts should be considered as a traffic control measure.
- 2.2.5 Roundabouts may also serve as a location for public art projects.