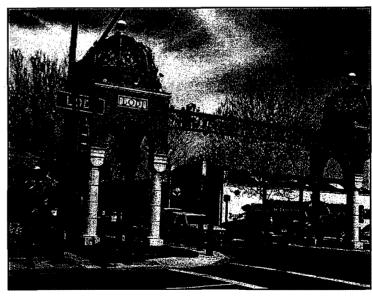

Entry structures can help define the boundaries of the Historic District.

The gazebo, caboose, and entry arch are all defining features of the open space in the Historic District.

A clock or other vertical sculptural element can serve as the focal point of a gathering area.