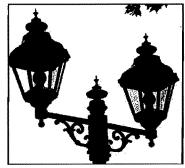

# **Street and Path Lighting**

- 4.8.1 Install lighting to ensure safety of pedestrians and vehicular traffic.
- 4.8.2 Streetlight poles should be metal and typically fluted with decorative base, finials, and arms consistent with the existing streetlight in the Historic Core.
- 4.8.3 All park or path lighting in a given area shall be of a consistent historical style and shall blend with the existing streetlight style in the Historic Core.

Existing streetlight style..

- 4.8.3 Traditional materials and finishes, such as cast iron, baked enamel, or oxidized copper should be used.
- 4.8.5 Scale lights to the intended purpose and include dark-sky light cut-off of Colfax.