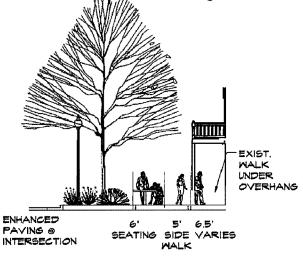

Figure 4— North Main Street at the Depot Building

Figure 5— North Main Street at Depot Street

2.1.5 Integrate small seating areas, benches, gathering spaces and alcoves at intervals adjacent to the sidewalk outside of businesses to facilitate pauses and interaction among visitors. Sidewalk may be widened to accommodate such uses where widening does not interfere with overall street circulation and traffic flow.