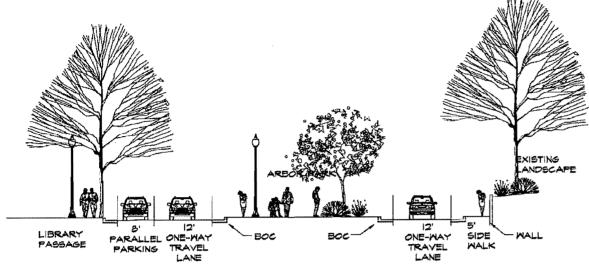

## 2.1 STREET SECTIONS

Figure 2—South Main Street at the Library

up the expanse of paving and reinforce the pedestrian scale.

2.1.3 Streets in the Historic District should include a separation between pedestrian and vehicular spaces. Buffering can take the form of planting in combination with