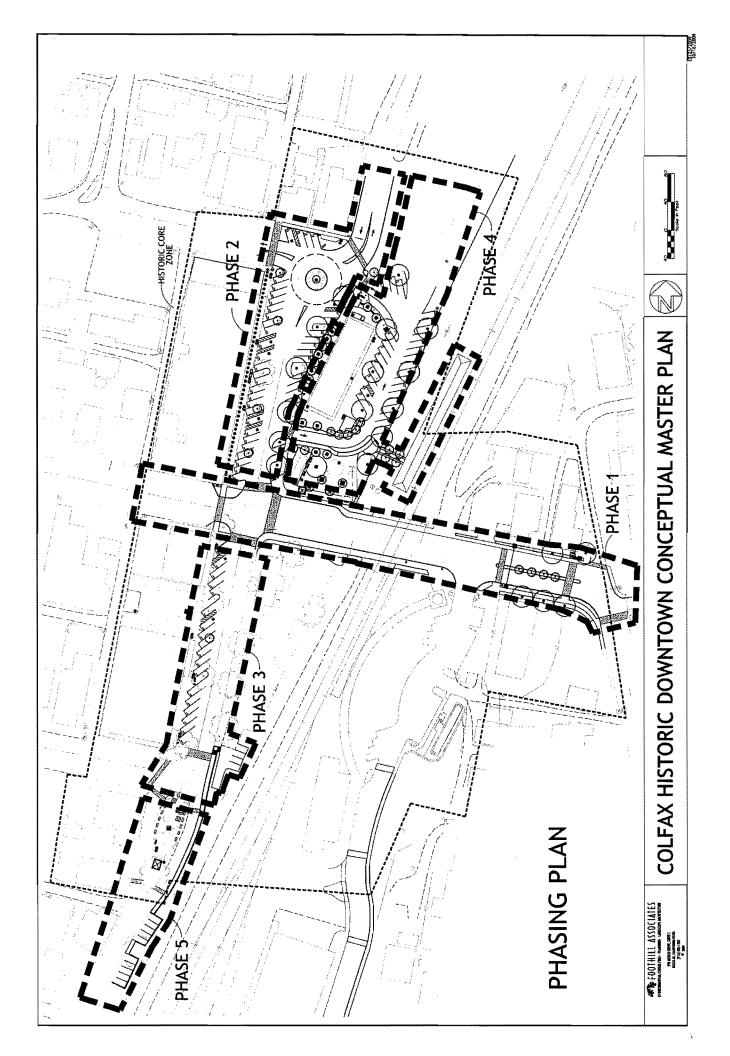

Phased implementation of the streetscape and public open space improvements included in the **Historic District Conceptual Master Plan** will be required to minimize disruption to local businesses and optimize available funding. The first phase focuses on the main approach to the Historic along Grass Valley Street. The second phase includes the section of North Main Street from the Grass Valley Street intersection to the north boundary of the Historic Core. Phase three includes the area along South Main Street to Church Street. Phase four addresses public open space improvements in the area east of the historic Freight Depot building. The final phase includes the existing pocket park adjacent to the library and additional parking with a pedestrian connection on the east side of South Main Street.