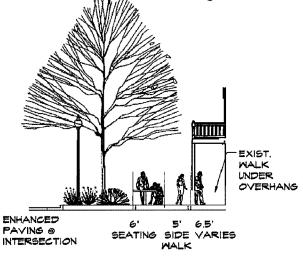

Figure 6 North Main Street — Pedestrian Crossing

Figure 7 - Grass Valley Street as Main Gateway to Historic Downtown

- 2.1.6 Used decorative paving treatments for crosswalks such as clay or concrete brick, or stamped concrete to make crossings more visible to motorists and pedestrians. Raised curbing with decorative panels and inset ornamental elements may also be used to further enhance pedestrian safety
- 2.1.7 Erect gateway features at major entry points and to direct visitors to the Historic downtown. Possible locations include the Highway 174 access to North Main Street, Grass Valley Street, South Auburn Street, and South Canyon Way. Gateways should reflect the historic quality and heritage of the City.
- 2.1.8 Include bike lanes throughout the historic downtown to improve the safety of bicycle users, and narrow vehicular lanes to slow traffic speed.