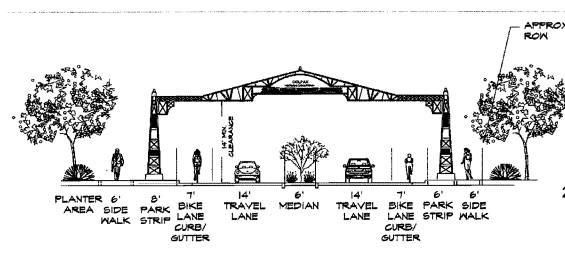

## 2.1 STREET SECTIONS

Figure 2—South Main Street at the Library

up the expanse of paving and reinforce the pedestrian scale.

2.1.3 Streets in the Historic District should include a separation between pedestrian and vehicular spaces. Buffering can take the form of planting in combination with

landscape elements,

2.1.1 Streets in the Historic

District should provide safe and welcoming facilities for vehicular traffic, pedestrians, and bicyclists.

2.1.2 Where feasible, medians with planters

should be included in roads with more than 2 lanes to visually break

Figure 3— North Main Street at the Caboose/ Farmer's Market

2.1.4 Angled parking and planting islands should be used where possible to help slow traffic and buffer sidewalks from the street. Meeting and resting areas, such as plazas with seating, should be included to encourage people to stay longer in the Historic District.