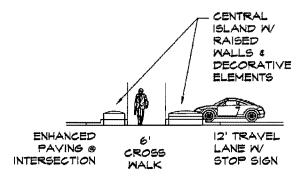

Figure 6 North Main Street — Pedestrian Crossing

Figure 7 - Grass Valley Street as Main Gateway to Historic Downtown

- 2.1.6 Used decorative paving treatments for crosswalks such as clay or concrete brick, or stamped concrete to make crossings more visible to motorists and pedestrians. Raised curbing with decorative panels and inset ornamental elements may also be used to further enhance pedestrian safety
- 2.1.7 Erect gateway features at major entry points and to direct visitors to the Historic downtown. Possible locations include the Highway 174 access to North Main Street, Grass Valley Street, South Auburn Street, and South Canyon Way. Gateways should reflect the historic quality and heritage of the City.
- 2.1.8 Include bike lanes throughout the historic downtown to improve the safety of bicycle users, and narrow vehicular lanes to slow traffic speed.

# 2.2 ROUNDABOUTS AND PEDESTRIAN CROSSINGS

- 2.2.1 Crosswalks should be delineated with a change in the paving material, pattern, or color.
- 2.2.2 Mid-block crosswalks should be highlighted to increase driverawareness using in-pavement lighting, a raised walkway, painted limited lines, or other approved methods.
- 2.2.3 Simulated brick inlay is the preferred style for crosswalks in the Historic Core.

- 2.2.4 Roundabouts should be considered as a traffic control measure.
- 2.2.5 Roundabouts may also serve as a location for public art projects.