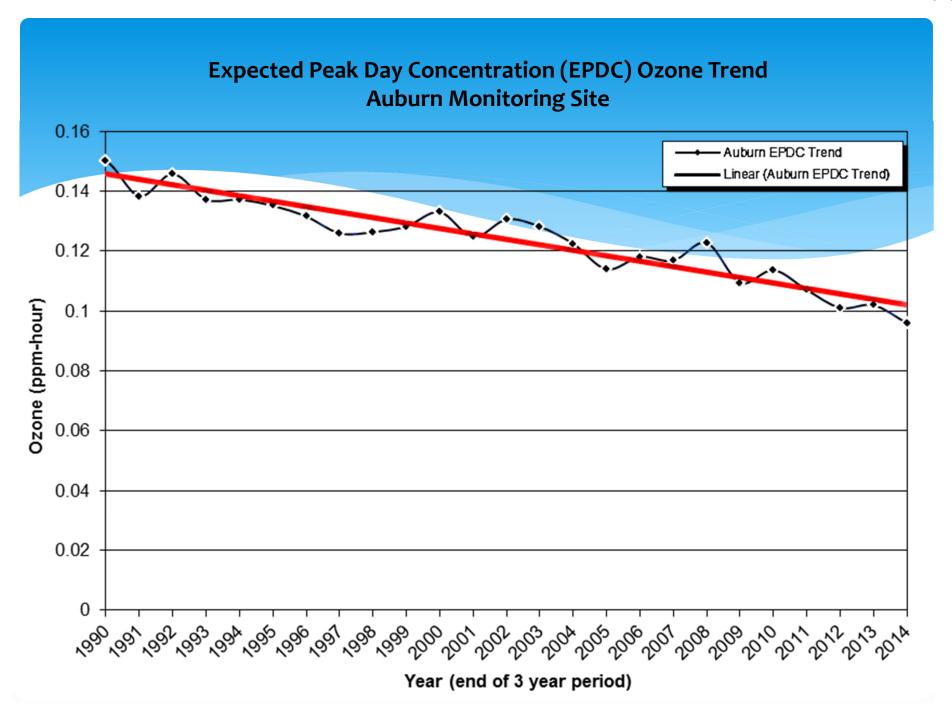

<sup>\*</sup> Ozone data from Rocklin was available from 1991 to 2002.

<sup>\*\*</sup> Ozone monitoring at Lincoln station was from 2012.

<sup>\*\*\*</sup> Ozone monitoring at Tahoe City station was from 2013.