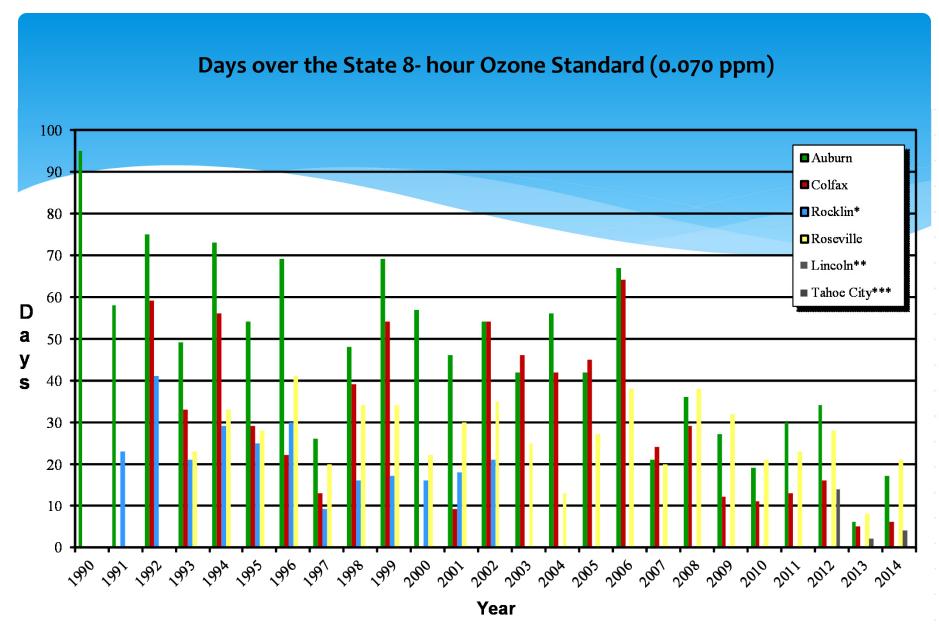

<sup>\*</sup> Ozone data from Rocklin was available from 1991 to 2002.

<sup>\*\*</sup> Ozone monitoring at Lincoln station was from 2012.

<sup>\*\*\*</sup> Ozone monitoring at Tahoe City station was from 2013.