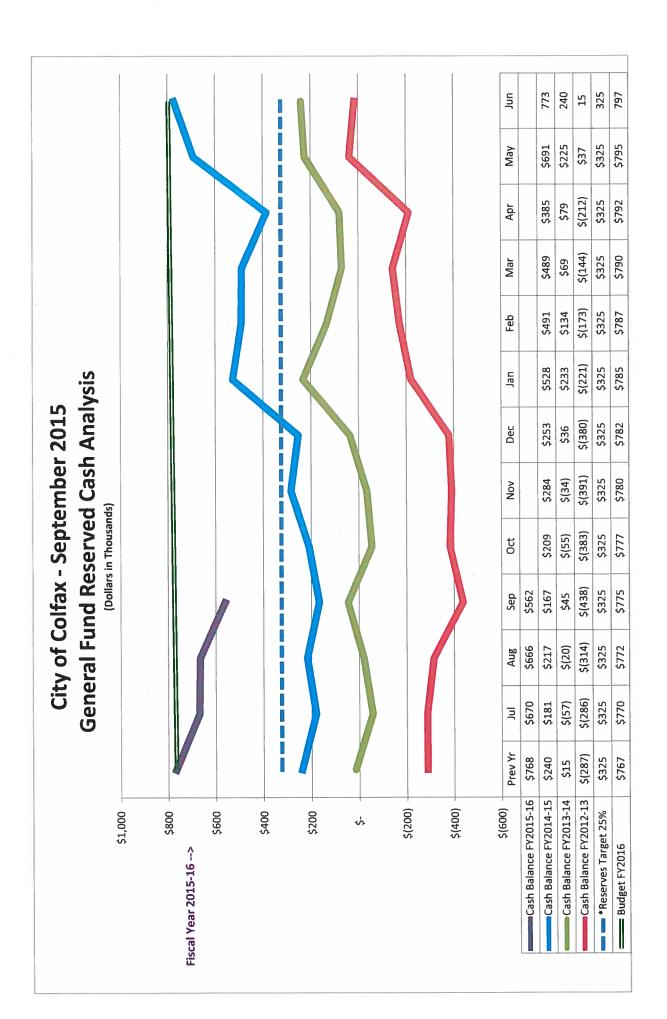

#### Monthly highlights include:

- General Fund Reserved Cash is tracking consistently with previous years and our General Fund Reserve balance has been met consistently for the past nine months.
- September expenditures included:
  - Quarterly payment for Sheriff Services \$152,000
  - Annual loan payment to State Water Board \$438,000
  - Payments to Contractor and Consultants on UPPR Ped Xing project \$251,000
- Negative fund balances in Restricted and Capital Funds are due to timing of funding allocations and reimbursements. Both Fund 218 and Fund 250 typically are funded later in the fiscal year and full funding is anticipated. Capital Fund 350 (UPPR Ped Xing Project) has anticipated reimbursement funding of \$300,000, but also additional payments to Contractor and Union Pacific are still anticipated.

\* Recommended General Fund (GF) Reserve Target of 25% (3 mos) of annual GF Revenues.