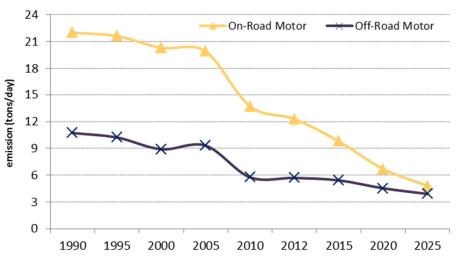

|                                | NOx I | Emissions | (tons per | day) - Plac | cer County | pite . |       |       |       |
|--------------------------------|-------|-----------|-----------|-------------|------------|--------|-------|-------|-------|
|                                | 1990  | 1995      | 2000      | 2005        | 2010       | 2012   | 2015  | 2020  | 2025  |
| Stationary Sources             |       |           |           |             |            |        |       |       |       |
| FUEL COMBUSTION                | 2.34  | 2.77      | 3.44      | 3.16        | 3.40       | 3.54   | 4.10  | 4.22  | 4.38  |
| INDUSTRIAL PROCESSES           | 0.08  | 0.09      | 0.09      | 0.14        | 0.09       | 0.09   | 0.10  | 0.13  | 0.15  |
| Total Stationary Sources       | 2.42  | 2.85      | 3.53      | 3.30        | 3.49       | 3.63   | 4.20  | 4.35  | 4.53  |
| Area-Wide Sources              |       |           |           |             |            |        |       |       |       |
| RESIDENTIAL FUEL COMBUSTION    | 0.97  | 0.95      | 0.92      | 0.83        | 0.83       | 0.82   | 0.94  | 0.96  | 0.95  |
| MISCELLANEOUS PROCESSES        | 0.09  | 0.10      | 0.11      | 0.12        | 0.13       | 0.12   | 0.14  | 0.15  | 0.15  |
| Total Area-Wide Sources        | 1.06  | 1.04      | 1.03      | 0.95        | 0.96       | 0.94   | 1.08  | 1.11  | 1.10  |
| ON-Road Mobile Sources         |       |           |           |             |            |        |       |       |       |
| PASSENGER                      | 4.68  | 4.05      | 3.30      | 2.03        | 1.37       | 1.08   | 0.76  | 0.48  | 0.34  |
| LIGHT DUTY TRUCKS              | 5.53  | 5.37      | 4.85      | 2.20        | 1.42       | 1.18   | 0.86  | 0.53  | 0.37  |
| MEDIUM DUTY TRUCKS             | 1.04  | 1.38      | 1.23      | 1.60        | 1.27       | 1.13   | 0.92  | 0.66  | 0.46  |
| HEAVY DUTY GAS TRUCKS          | 1.60  | 1.28      | 0.46      | 0.74        | 0.73       | 0.69   | 0.62  | 0.52  | 0.43  |
| HEAVY DUTY DIESEL TRUCKS       | 8.69  | 9.04      | 9.90      | 12.69       | 8.34       | 7.63   | 6.10  | 4.05  | 2.77  |
| MOTORCYCLES                    | 0.08  | 0.08      | 0.06      | 0.11        | 0.13       | 0.14   | 0.14  | 0.15  | 0.16  |
| BUSES                          | 0.24  | 0.23      | 0.33      | 0.41        | 0.32       | 0.32   | 0.28  | 0.21  | 0.19  |
| MOTOR HOMES (MH)               | 0.16  | 0.20      | 0.18      | 0.13        | 0.13       | 0.12   | 0.11  | 0.09  | 0.07  |
| Total On-Road Motor vehicles   | 22.01 | 21.63     | 20.31     | 19.91       | 13.71      | 12.29  | 9.79  | 6.69  | 4.79  |
| Off-Road Mobile Sources        |       |           |           |             |            |        |       |       |       |
| AIRCRAFT                       | 0.00  | 0.00      | 0.00      | 0.00        | 0.00       | 0.00   | 0.00  | 0.00  | 0.00  |
| TRAINS                         | 3.84  | 3.85      | 4.09      | 3.22        | 2.07       | 2.15   | 2.25  | 2.12  | 1.89  |
| COMMERCIAL HARBOR CRAFT        | 0.30  | 0.30      | 0.31      | 0.30        | 0.28       | 0.27   | 0.20  | 0.15  | 0.14  |
| RECREATIONAL BOATS             | 0.85  | 0.89      | 0.53      | 0.66        | 0.63       | 0.61   | 0.60  | 0.59  | 0.59  |
| OFF-ROAD RECREATIONAL VEHICLES | 0.03  | 0.03      | 0.01      | 0.04        | 0.04       | 0.04   | 0.05  | 0.06  | 0.07  |
| OFF-ROAD EQUIPMENT             | 4.05  | 3.73      | 2.74      | 4.04        | 1.90       | 1.87   | 1.71  | 1.21  | 0.94  |
| FARM EQUIPMENT                 | 1.66  | 1.41      | 1.22      | 1.05        | 0.84       | 0.75   | 0.61  | 0.40  | 0.27  |
| Total Off-Road Motor Vehicles  | 10.72 | 10.22     | 8.90      | 9.31        | 5.76       | 5.69   | 5.42  | 4.53  | 3.90  |
| Grand Total                    | 36.20 | 35.74     | 33.77     | 33.47       | 23.92      | 22.55  | 20.49 | 16.68 | 14.32 |

\*Data source: CARB Emission Projection Data, base year: 2012