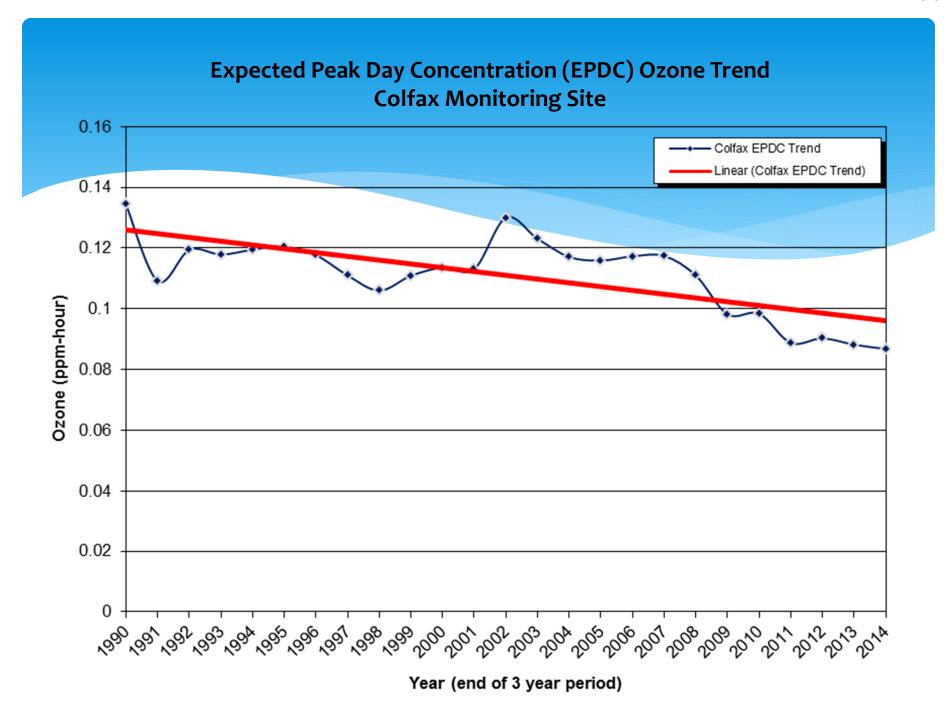

<sup>\*</sup> Ozone data from Rocklin was available from 1991 to 2002.

<sup>\*\*</sup> Ozone monitoring at Lincoln station was from 2012.

<sup>\*\*\*</sup> Ozone monitoring at Tahoe City station was from 2013.