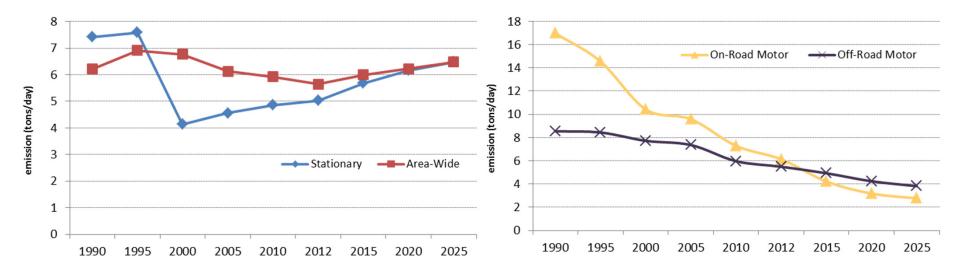

## **Placer County NOx Emission Inventory Trends**

City of Colfax
City Council Minutes
Regular Meeting of Wednesday, October 14, 2015
City Hall Council Chambers
33 S. Main Street, Colfax CA

|                                | NOx I | Emissions | (tons per | day) - Plac | cer County | pite . |       |       |       |
|--------------------------------|-------|-----------|-----------|-------------|------------|--------|-------|-------|-------|
|                                | 1990  | 1995      | 2000      | 2005        | 2010       | 2012   | 2015  | 2020  | 2025  |
| Stationary Sources             |       |           |           |             |            |        |       |       |       |
| FUEL COMBUSTION                | 2.34  | 2.77      | 3.44      | 3.16        | 3.40       | 3.54   | 4.10  | 4.22  | 4.38  |
| INDUSTRIAL PROCESSES           | 0.08  | 0.09      | 0.09      | 0.14        | 0.09       | 0.09   | 0.10  | 0.13  | 0.15  |
| Total Stationary Sources       | 2.42  | 2.85      | 3.53      | 3.30        | 3.49       | 3.63   | 4.20  | 4.35  | 4.53  |
| Area-Wide Sources              |       |           |           |             |            |        |       |       |       |
| RESIDENTIAL FUEL COMBUSTION    | 0.97  | 0.95      | 0.92      | 0.83        | 0.83       | 0.82   | 0.94  | 0.96  | 0.95  |
| MISCELLANEOUS PROCESSES        | 0.09  | 0.10      | 0.11      | 0.12        | 0.13       | 0.12   | 0.14  | 0.15  | 0.15  |
| Total Area-Wide Sources        | 1.06  | 1.04      | 1.03      | 0.95        | 0.96       | 0.94   | 1.08  | 1.11  | 1.10  |
| ON-Road Mobile Sources         |       |           |           |             |            |        |       |       |       |
| PASSENGER                      | 4.68  | 4.05      | 3.30      | 2.03        | 1.37       | 1.08   | 0.76  | 0.48  | 0.34  |
| LIGHT DUTY TRUCKS              | 5.53  | 5.37      | 4.85      | 2.20        | 1.42       | 1.18   | 0.86  | 0.53  | 0.37  |
| MEDIUM DUTY TRUCKS             | 1.04  | 1.38      | 1.23      | 1.60        | 1.27       | 1.13   | 0.92  | 0.66  | 0.46  |
| HEAVY DUTY GAS TRUCKS          | 1.60  | 1.28      | 0.46      | 0.74        | 0.73       | 0.69   | 0.62  | 0.52  | 0.43  |
| HEAVY DUTY DIESEL TRUCKS       | 8.69  | 9.04      | 9.90      | 12.69       | 8.34       | 7.63   | 6.10  | 4.05  | 2.77  |
| MOTORCYCLES                    | 0.08  | 0.08      | 0.06      | 0.11        | 0.13       | 0.14   | 0.14  | 0.15  | 0.16  |
| BUSES                          | 0.24  | 0.23      | 0.33      | 0.41        | 0.32       | 0.32   | 0.28  | 0.21  | 0.19  |
| MOTOR HOMES (MH)               | 0.16  | 0.20      | 0.18      | 0.13        | 0.13       | 0.12   | 0.11  | 0.09  | 0.07  |
| Total On-Road Motor vehicles   | 22.01 | 21.63     | 20.31     | 19.91       | 13.71      | 12.29  | 9.79  | 6.69  | 4.79  |
| Off-Road Mobile Sources        |       |           |           |             |            |        |       |       |       |
| AIRCRAFT                       | 0.00  | 0.00      | 0.00      | 0.00        | 0.00       | 0.00   | 0.00  | 0.00  | 0.00  |
| TRAINS                         | 3.84  | 3.85      | 4.09      | 3.22        | 2.07       | 2.15   | 2.25  | 2.12  | 1.89  |
| COMMERCIAL HARBOR CRAFT        | 0.30  | 0.30      | 0.31      | 0.30        | 0.28       | 0.27   | 0.20  | 0.15  | 0.14  |
| RECREATIONAL BOATS             | 0.85  | 0.89      | 0.53      | 0.66        | 0.63       | 0.61   | 0.60  | 0.59  | 0.59  |
| OFF-ROAD RECREATIONAL VEHICLES | 0.03  | 0.03      | 0.01      | 0.04        | 0.04       | 0.04   | 0.05  | 0.06  | 0.07  |
| OFF-ROAD EQUIPMENT             | 4.05  | 3.73      | 2.74      | 4.04        | 1.90       | 1.87   | 1.71  | 1.21  | 0.94  |
| FARM EQUIPMENT                 | 1.66  | 1.41      | 1.22      | 1.05        | 0.84       | 0.75   | 0.61  | 0.40  | 0.27  |
| Total Off-Road Motor Vehicles  | 10.72 | 10.22     | 8.90      | 9.31        | 5.76       | 5.69   | 5.42  | 4.53  | 3.90  |
| Grand Total                    | 36.20 | 35.74     | 33.77     | 33.47       | 23.92      | 22.55  | 20.49 | 16.68 | 14.32 |