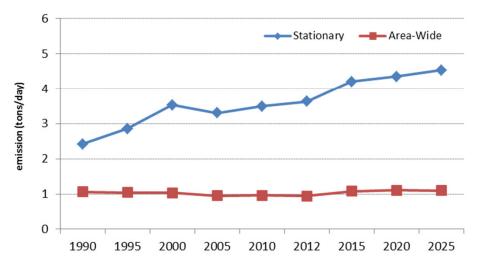

|                                | NOx I | Emissions | (tons per | day) - Plac | cer County | pite . |       |       |       |
|--------------------------------|-------|-----------|-----------|-------------|------------|--------|-------|-------|-------|
|                                | 1990  | 1995      | 2000      | 2005        | 2010       | 2012   | 2015  | 2020  | 2025  |
| Stationary Sources             |       |           |           |             |            |        |       |       |       |
| FUEL COMBUSTION                | 2.34  | 2.77      | 3.44      | 3.16        | 3.40       | 3.54   | 4.10  | 4.22  | 4.38  |
| INDUSTRIAL PROCESSES           | 0.08  | 0.09      | 0.09      | 0.14        | 0.09       | 0.09   | 0.10  | 0.13  | 0.15  |
| Total Stationary Sources       | 2.42  | 2.85      | 3.53      | 3.30        | 3.49       | 3.63   | 4.20  | 4.35  | 4.53  |
| Area-Wide Sources              |       |           |           |             |            |        |       |       |       |
| RESIDENTIAL FUEL COMBUSTION    | 0.97  | 0.95      | 0.92      | 0.83        | 0.83       | 0.82   | 0.94  | 0.96  | 0.95  |
| MISCELLANEOUS PROCESSES        | 0.09  | 0.10      | 0.11      | 0.12        | 0.13       | 0.12   | 0.14  | 0.15  | 0.15  |
| Total Area-Wide Sources        | 1.06  | 1.04      | 1.03      | 0.95        | 0.96       | 0.94   | 1.08  | 1.11  | 1.10  |
| ON-Road Mobile Sources         |       |           |           |             |            |        |       |       |       |
| PASSENGER                      | 4.68  | 4.05      | 3.30      | 2.03        | 1.37       | 1.08   | 0.76  | 0.48  | 0.34  |
| LIGHT DUTY TRUCKS              | 5.53  | 5.37      | 4.85      | 2.20        | 1.42       | 1.18   | 0.86  | 0.53  | 0.37  |
| MEDIUM DUTY TRUCKS             | 1.04  | 1.38      | 1.23      | 1.60        | 1.27       | 1.13   | 0.92  | 0.66  | 0.46  |
| HEAVY DUTY GAS TRUCKS          | 1.60  | 1.28      | 0.46      | 0.74        | 0.73       | 0.69   | 0.62  | 0.52  | 0.43  |
| HEAVY DUTY DIESEL TRUCKS       | 8.69  | 9.04      | 9.90      | 12.69       | 8.34       | 7.63   | 6.10  | 4.05  | 2.77  |
| MOTORCYCLES                    | 0.08  | 0.08      | 0.06      | 0.11        | 0.13       | 0.14   | 0.14  | 0.15  | 0.16  |
| BUSES                          | 0.24  | 0.23      | 0.33      | 0.41        | 0.32       | 0.32   | 0.28  | 0.21  | 0.19  |
| MOTOR HOMES (MH)               | 0.16  | 0.20      | 0.18      | 0.13        | 0.13       | 0.12   | 0.11  | 0.09  | 0.07  |
| Total On-Road Motor vehicles   | 22.01 | 21.63     | 20.31     | 19.91       | 13.71      | 12.29  | 9.79  | 6.69  | 4.79  |
| Off-Road Mobile Sources        |       |           |           |             |            |        |       |       |       |
| AIRCRAFT                       | 0.00  | 0.00      | 0.00      | 0.00        | 0.00       | 0.00   | 0.00  | 0.00  | 0.00  |
| TRAINS                         | 3.84  | 3.85      | 4.09      | 3.22        | 2.07       | 2.15   | 2.25  | 2.12  | 1.89  |
| COMMERCIAL HARBOR CRAFT        | 0.30  | 0.30      | 0.31      | 0.30        | 0.28       | 0.27   | 0.20  | 0.15  | 0.14  |
| RECREATIONAL BOATS             | 0.85  | 0.89      | 0.53      | 0.66        | 0.63       | 0.61   | 0.60  | 0.59  | 0.59  |
| OFF-ROAD RECREATIONAL VEHICLES | 0.03  | 0.03      | 0.01      | 0.04        | 0.04       | 0.04   | 0.05  | 0.06  | 0.07  |
| OFF-ROAD EQUIPMENT             | 4.05  | 3.73      | 2.74      | 4.04        | 1.90       | 1.87   | 1.71  | 1.21  | 0.94  |
| FARM EQUIPMENT                 | 1.66  | 1.41      | 1.22      | 1.05        | 0.84       | 0.75   | 0.61  | 0.40  | 0.27  |
| Total Off-Road Motor Vehicles  | 10.72 | 10.22     | 8.90      | 9.31        | 5.76       | 5.69   | 5.42  | 4.53  | 3.90  |
| Grand Total                    | 36.20 | 35.74     | 33.77     | 33.47       | 23.92      | 22.55  | 20.49 | 16.68 | 14.32 |

\*Data source: CARB Emission Projection Data, base year: 2012