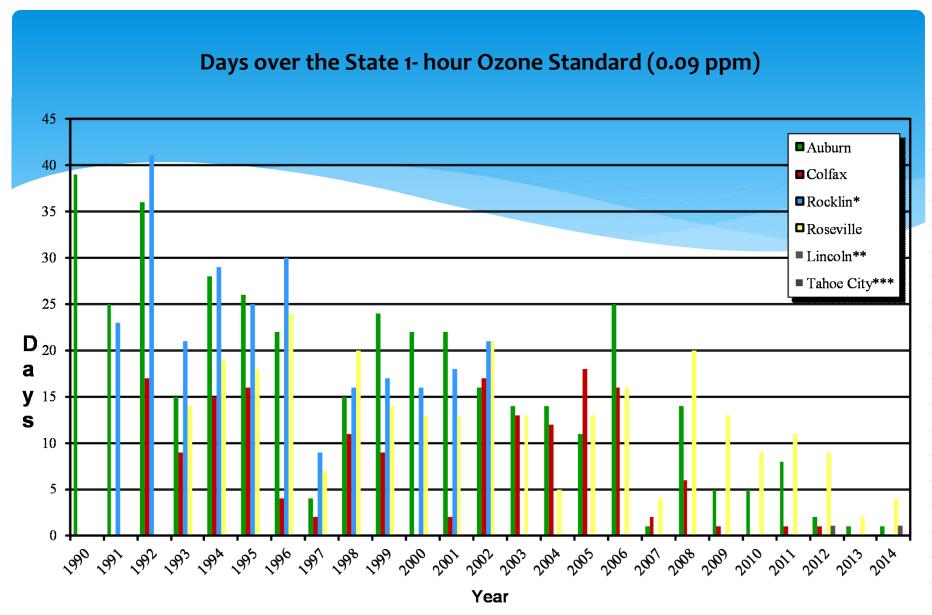

<sup>\*</sup> Ozone data from Rocklin was available from 1991 to 2002.

<sup>\*\*</sup> Ozone monitoring at Lincoln station was from 2012.

<sup>\*\*\*</sup> Ozone monitoring at Tahoe City station was from 2013.