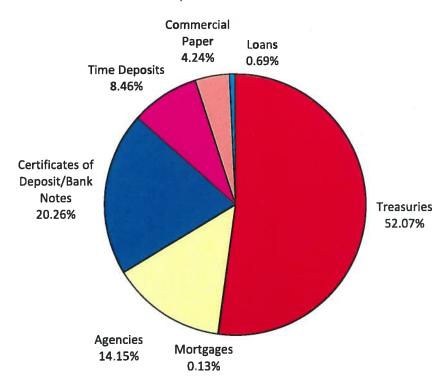

| 218                              |
| 10/11/15 | 0.36         | 0.36                     | 218                              |
| 10/12/15 | 0.36         | 0.36                     | 215                              |
| 10/13/15 | 0.36         | 0.36                     | 214                              |

<sup>\*</sup>Daily yield does not reflect capital gains or losses

## **LAIF Performance Report**

#### Quarter Ending 09/30/15

Apportionment Rate:

0.32%

Earnings Ratio:

0.00000875275068308

Fair Value Factor:

1.000594646

Daily:

0.35%

Quarter to Date:

0.33%

Average Life:

210

#### **PMIA Average Monthly Effective Yields**

**SEP 2015** 0.337% **AUG 2015** 0.330% **JUL 2015** 0.320%

**Pooled Money Investment Account** Portfolio Composition 09/30/15 \$66.5 billion





# California State Treasurer John Chiang

Home

PMIA Home PMIA Contacts

Home | Open Government | Careers | Contact

**Time Deposit Contacts** 

Search



Home ->> PMIA ->> PMIA Average Monthly Effective Yields



#### POOLED MONEY INVESTMENT ACCOUNT

## PMIA Average Monthly Effective Yields

|      | Jan    | Feb    | Mar           | Apr    | May    | Jun    | Jul    | Aug           | Sep    | Oct    | Nov    | Dec    |
|------|--------|--------|---------------|--------|--------|--------|--------|---------------|--------|--------|--------|--------|
| 1977 | 5.770  | 5,660  | 5,660         | 5,650  | 5.760  | 5.850  | 5.930  | 6.050         | 6.090  | 6.090  | 6.610  | 6.730  |
| 1978 | 6.920  | 7,050  | 7.140         | 7.270  | 7.386  | 7.569  | 7.652  | 7.821         | 7.871  | 8.110