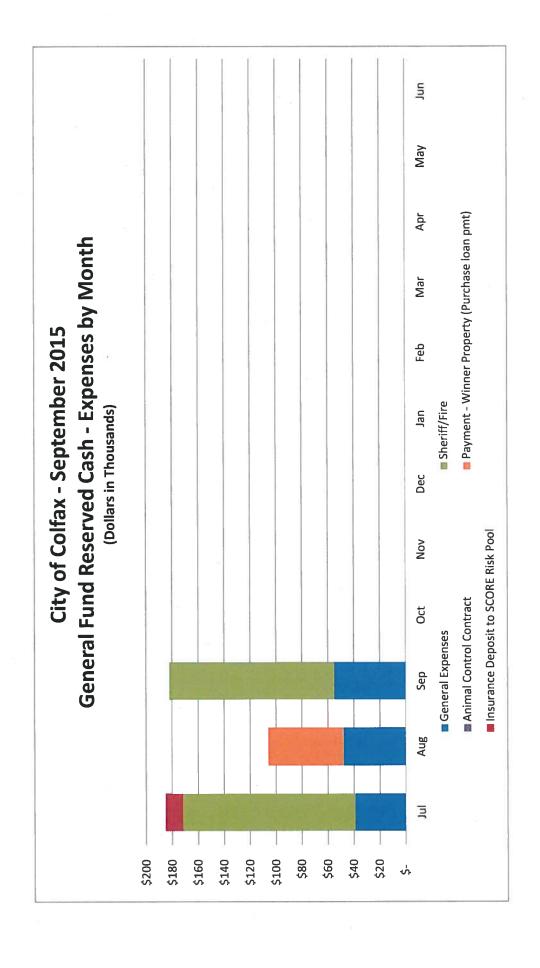

#### Monthly highlights include:

- General Fund Reserved Cash is tracking consistently with previous years and our General Fund Reserve balance has been met consistently for the past nine months.
- September expenditures included:
  - Quarterly payment for Sheriff Services \$152,000
  - Annual loan payment to State Water Board \$438,000
  - Payments to Contractor and Consultants on UPPR Ped Xing project \$251,000
- Negative fund balances in Restricted and Capital Funds are due to timing of funding allocations and reimbursements. Both Fund 218 and Fund 250 typically are funded later in the fiscal year and full funding is anticipated. Capital Fund 350 (UPPR Ped Xing Project) has anticipated reimbursement funding of \$300,000, but also additional payments to Contractor and Union Pacific are still anticipated.