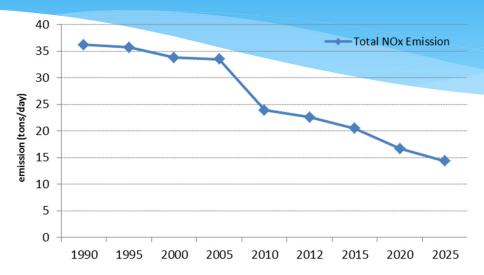

## **Placer County NOx Emission Inventory Trends**

City of Colfax
City Council Minutes
Regular Meeting of Wednesday, October 14, 2015
City Hall Council Chambers
33 S. Main Street, Colfax CA

|                                | NOx I | Emissions | (tons per | day) - Plac | cer County | pite . |       |       |       |
|--------------------------------|-------|-----------|-----------|-------------|------------|--------|-------|-------|-------|
|                                | 1990  | 1995      | 2000      | 2005        | 2010       | 2012   | 2015  | 2020  | 2025  |
| Stationary Sources             |       |           |           |             |            |        |       |       |       |
| FUEL COMBUSTION                | 2.34  | 2.77      | 3.44      | 3.16        | 3.40       | 3.54   | 4.10  | 4.22  | 4.38  |
| INDUSTRIAL PROCESSES           | 0.08  | 0.09      | 0.09      | 0.14        | 0.09       | 0.09   | 0.10  | 0.13  | 0.15  |
| Total Stationary Sources       | 2.42  | 2.85      | 3.53      | 3.30        | 3.49       | 3.63   | 4.20  | 4.35  | 4.53  |
| Area-Wide Sources              |       |           |           |             |            |        |       |       |       |
| RESIDENTIAL FUEL COMBUSTION    | 0.97  | 0.95      | 0.92      | 0.83        | 0.83       | 0.82   | 0.94  | 0.96  | 0.95  |
| MISCELLANEOUS PROCESSES        | 0.09  | 0.10      | 0.11      | 0.12        | 0.13       | 0.12   | 0.14  | 0.15  | 0.15  |
| Total Area-Wide Sources        | 1.06  | 1.04      | 1.03      | 0.95        | 0.96       | 0.94   | 1.08  | 1.11  | 1.10  |
| ON-Road Mobile Sources         |       |           |           |             |            |        |       |       |       |
| PASSENGER                      | 4.68  | 4.05      | 3.30      | 2.03        | 1.37       | 1.08   | 0.76  | 0.48  | 0.34  |
| LIGHT DUTY TRUCKS              | 5.53  | 5.37      | 4.85      | 2.20        | 1.42       | 1.18   | 0.86  | 0.53  | 0.37  |
| MEDIUM DUTY TRUCKS             | 1.04  | 1.38      | 1.23      | 1.60        | 1.27       | 1.13   | 0.92  | 0.66  | 0.46  |
| HEAVY DUTY GAS TRUCKS          | 1.60  | 1.28      | 0.46      | 0.74        | 0.73       | 0.69   | 0.62  | 0.52  | 0.43  |
| HEAVY DUTY DIESEL TRUCKS       | 8.69  | 9.04      | 9.90      | 12.69       | 8.34       | 7.63   | 6.10  | 4.05  | 2.77  |
| MOTORCYCLES                    | 0.08  | 0.08      | 0.06      | 0.11        | 0.13       | 0.14   | 0.14  | 0.15  | 0.16  |
| BUSES                          | 0.24  | 0.23      | 0.33      | 0.41        | 0.32       | 0.32   | 0.28  | 0.21  | 0.19  |
| MOTOR HOMES (MH)               | 0.16  | 0.20      | 0.18      | 0.13        | 0.13       | 0.12   | 0.11  | 0.09  | 0.07  |
| Total On-Road Motor vehicles   | 22.01 | 21.63     | 20.31     | 19.91       | 13.71      | 12.29  | 9.79  | 6.69  | 4.79  |
| Off-Road Mobile Sources        |       |           |           |             |            |        |       |       |       |
| AIRCRAFT                       | 0.00  | 0.00      | 0.00      | 0.00        | 0.00       | 0.00   | 0.00  | 0.00  | 0.00  |
| TRAINS                         | 3.84  | 3.85      | 4.09      | 3.22        | 2.07       | 2.15   | 2.25  | 2.12  | 1.89  |
| COMMERCIAL HARBOR CRAFT        | 0.30  | 0.30      | 0.31      | 0.30        | 0.28       | 0.27   | 0.20  | 0.15  | 0.14  |
| RECREATIONAL BOATS             | 0.85  | 0.89      | 0.53      | 0.66        | 0.63       | 0.61   | 0.60  | 0.59  | 0.59  |
| OFF-ROAD RECREATIONAL VEHICLES | 0.03  | 0.03      | 0.01      | 0.04        | 0.04       | 0.04   | 0.05  | 0.06  | 0.07  |
| OFF-ROAD EQUIPMENT             | 4.05  | 3.73      | 2.74      | 4.04        | 1.90       | 1.87   | 1.71  | 1.21  | 0.94  |
| FARM EQUIPMENT                 | 1.66  | 1.41      | 1.22      | 1.05        | 0.84       | 0.75   | 0.61  | 0.40  | 0.27  |
| Total Off-Road Motor Vehicles  | 10.72 | 10.22     | 8.90      | 9.31        | 5.76       | 5.69   | 5.42  | 4.53  | 3.90  |
| Grand Total                    | 36.20 | 35.74     | 33.77     | 33.47       | 23.92      | 22.55  | 20.49 | 16.68 | 14.32 |

\*Data source: CARB Emission Projection Data, base year: 2012