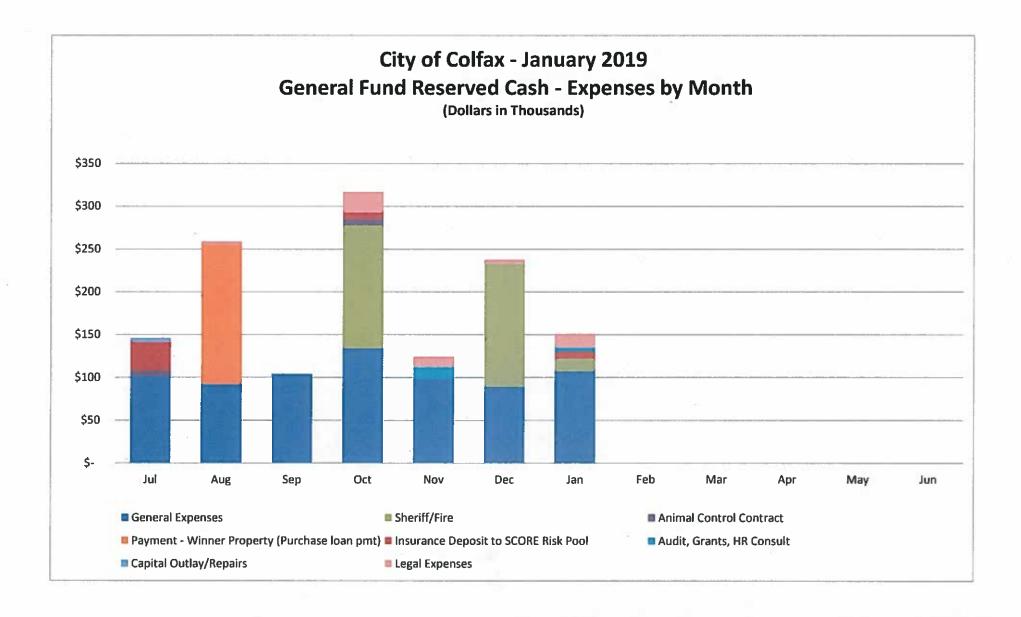

The purpose of the reports is to provide status of funds and transparency for Council and the public of the financial transactions of the City.

The attached reports reflect an overview of the financial transactions of the City of Colfax in January 2019. Monthly highlights include:

- Revenues for January included the first allocation for FY2018-2019 property taxes and delinquent sewer
  charges placed on the annual tax roll. The first allocation is 55% of total for the fiscal year. The second
  allocation of 45% is scheduled to be processed in May and the final 5% allocation is generally processed
  by August of each year.
- Expenses for January included the following (in addition to normal monthly operations and ongoing project costs):
  - Quarterly (2) Fire Support contract \$15,000
- Negative cash fund balances are due to timing of funding allocations and reimbursements.
  - Fund 250 To be funded by Streets & Roads monies through Placer County Transportation Agency (PCTPA) and budgeted fund transfers (funds 100/253). We received first allocation of funding from PCTPA in December and second allocation is expected by March. Full funding of budgeted transfers from Gas Tax Fund and General Fund are expected in latter part of fiscal year.
  - Capital Projects All expenditures are anticipated to be reimbursed by grant funds, developer fees, Special Revenue funds, and fund transfers as budgeted.