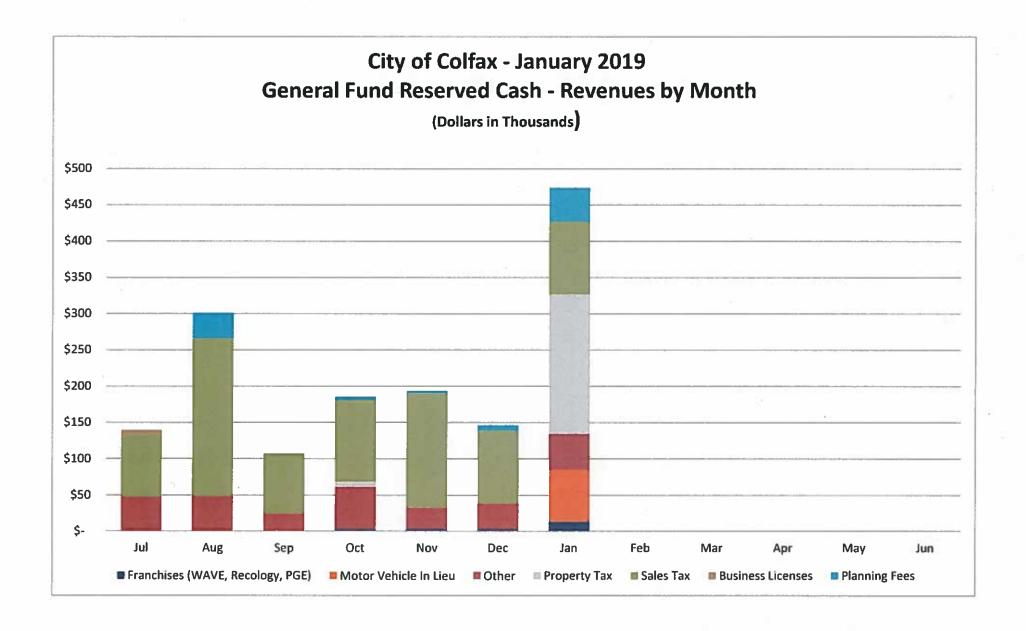

The purpose of the reports is to provide status of funds and transparency for Council and the public of the financial transactions of the City.

The attached reports reflect an overview of the financial transactions of the City of Colfax in January 2019. Monthly highlights include:

- Revenues for January included the first allocation for FY2018-2019 property taxes and delinquent sewer
  charges placed on the annual tax roll. The first allocation is 55% of total for the fiscal year. The second
  allocation of 45% is scheduled to be processed in May and the final 5% allocation is generally processed
  by August of each year.
- Expenses for January included the following (in addition to normal monthly operations and ongoing project costs):
  - Quarterly (2) Fire Support contract \$15,000
- Negative cash fund balances are due to timing of funding allocations and reimbursements.
  - Fund 250 To be funded by Streets & Roads monies through Placer County Transportation Agency (PCTPA) and budgeted fund transfers (funds 100/253). We received first allocation of funding from PCTPA in December and second allocation is expected by March. Full funding of budgeted transfers from Gas Tax Fund and General Fund are expected in latter part of fiscal year.
  - Capital Projects All expenditures are anticipated to be reimbursed by grant funds, developer fees, Special Revenue funds, and fund transfers as budgeted.