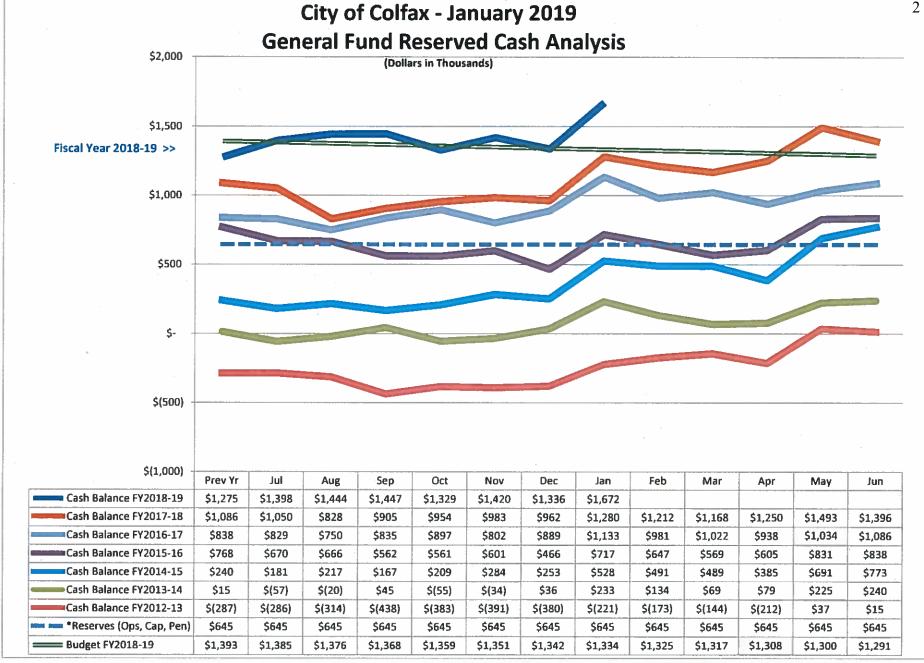

The purpose of the reports is to provide status of funds and transparency for Council and the public of the financial transactions of the City.

The attached reports reflect an overview of the financial transactions of the City of Colfax in January 2019. Monthly highlights include:

- Revenues for January included the first allocation for FY2018-2019 property taxes and delinquent sewer
  charges placed on the annual tax roll. The first allocation is 55% of total for the fiscal year. The second
  allocation of 45% is scheduled to be processed in May and the final 5% allocation is generally processed
  by August of each year.
- Expenses for January included the following (in addition to normal monthly operations and ongoing project costs):
  - Quarterly (2) Fire Support contract \$15,000
- Negative cash fund balances are due to timing of funding allocations and reimbursements.
  - Fund 250 To be funded by Streets & Roads monies through Placer County Transportation Agency (PCTPA) and budgeted fund transfers (funds 100/253). We received first allocation of funding from PCTPA in December and second allocation is expected by March. Full funding of budgeted transfers from Gas Tax Fund and General Fund are expected in latter part of fiscal year.
  - Capital Projects All expenditures are anticipated to be reimbursed by grant funds, developer fees, Special Revenue funds, and fund transfers as budgeted.

<sup>\*</sup>City Administrative policy stipulates General Fund Reserve of 25% (3 months) of annual General Fund Revenues.