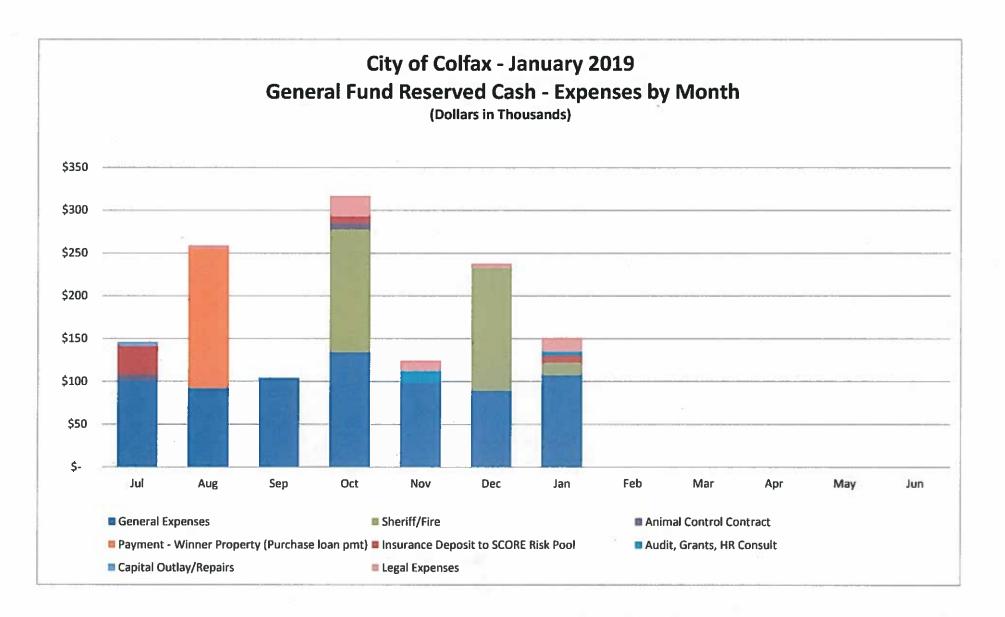

#### ATTACHMENTS:

- a. Cash Analysis Balance
- b. Expenses by Month
- c. Revenues by Month

- 2. Cash Activity Reports
  - a. Cash Summary
  - b. Cash Transactions Report by individual fund
  - c. Check Register Report Accounts Payable
  - d. Daily Cash Summary Report (Cash Receipts)

- Revenues for January included the first allocation for FY2018-2019 property taxes and delinquent sewer charges placed on the annual tax roll. The first allocation is 55% of total for the fiscal year. The second allocation of 45% is scheduled to be processed in May and the final 5% allocation is generally processed by August of each year.
- Expenses for January included the following (in addition to normal monthly operations and ongoing project costs):
  - Quarterly (2) Fire Support contract \$15,000
- Negative cash fund balances are due to timing of funding allocations and reimbursements.
  - Fund 250 To be funded by Streets & Roads monies through Placer County Transportation Agency (PCTPA) and budgeted fund transfers (funds 100/253). We received first allocation of funding from PCTPA in December and second allocation is expected by March. Full funding of budgeted transfers from Gas Tax Fund and General Fund are expected in latter part of fiscal year.
  - Capital Projects All expenditures are anticipated to be reimbursed by grant funds, developer fees, Special Revenue funds, and fund transfers as budgeted.