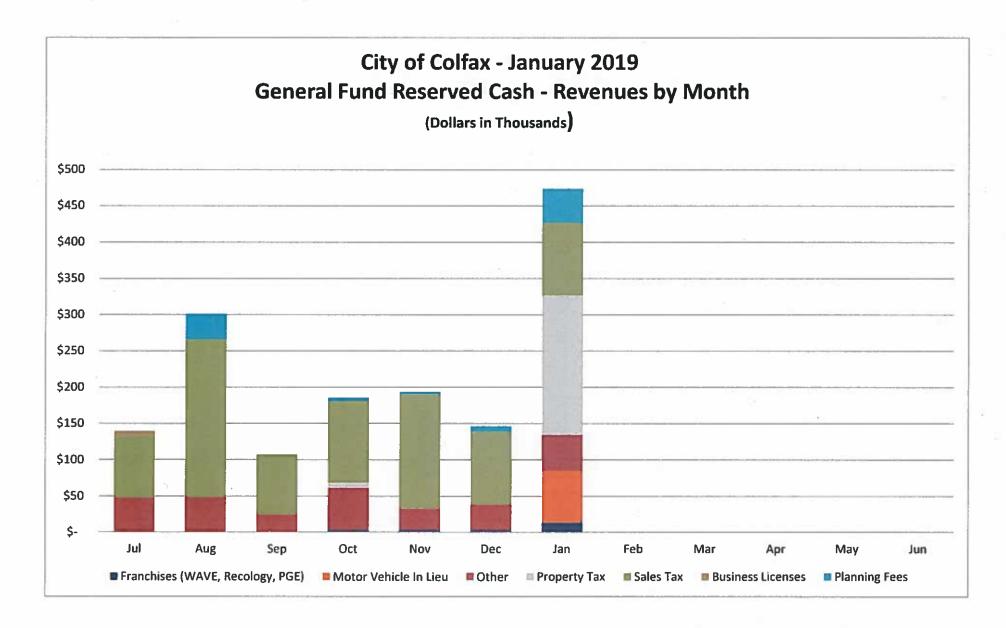

#### ATTACHMENTS:

- a. Cash Analysis Balance
- b. Expenses by Month
- c. Revenues by Month

- 2. Cash Activity Reports
  - a. Cash Summary
  - b. Cash Transactions Report by individual fund
  - c. Check Register Report Accounts Payable
  - d. Daily Cash Summary Report (Cash Receipts)

- Revenues for January included the first allocation for FY2018-2019 property taxes and delinquent sewer charges placed on the annual tax roll. The first allocation is 55% of total for the fiscal year. The second allocation of 45% is scheduled to be processed in May and the final 5% allocation is generally processed by August of each year.
- Expenses for January included the following (in addition to normal monthly operations and ongoing project costs):
  - Quarterly (2) Fire Support contract \$15,000
- Negative cash fund balances are due to timing of funding allocations and reimbursements.
  - Fund 250 To be funded by Streets & Roads monies through Placer County Transportation Agency (PCTPA) and budgeted fund transfers (funds 100/253). We received first allocation of funding from PCTPA in December and second allocation is expected by March. Full funding of budgeted transfers from Gas Tax Fund and General Fund are expected in latter part of fiscal year.
  - Capital Projects All expenditures are anticipated to be reimbursed by grant funds, developer fees, Special Revenue funds, and fund transfers as budgeted.