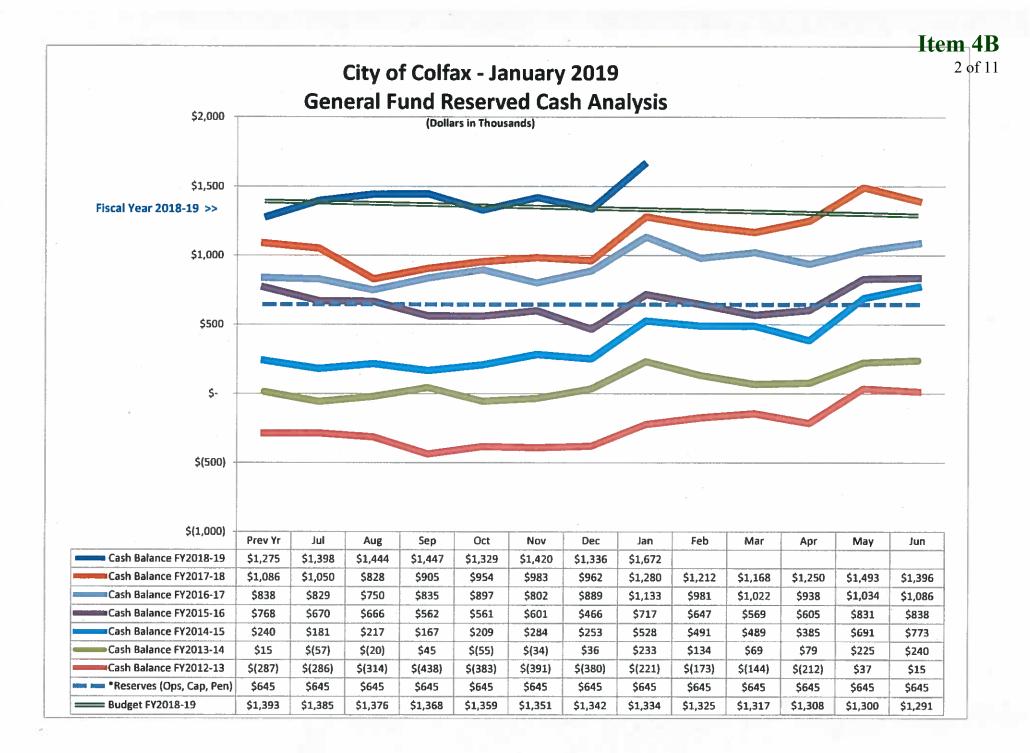

#### ATTACHMENTS:

- a. Cash Analysis Balance
- b. Expenses by Month
- c. Revenues by Month

- 2. Cash Activity Reports
  - a. Cash Summary
  - b. Cash Transactions Report by individual fund
  - c. Check Register Report Accounts Payable
  - d. Daily Cash Summary Report (Cash Receipts)

1 of 11

<sup>1.</sup> General Fund Reserved Cash Analysis Graphs

\*City Administrative policy stipulates General Fund Reserve of 25% (3 months) of annual General Fund Revenues.