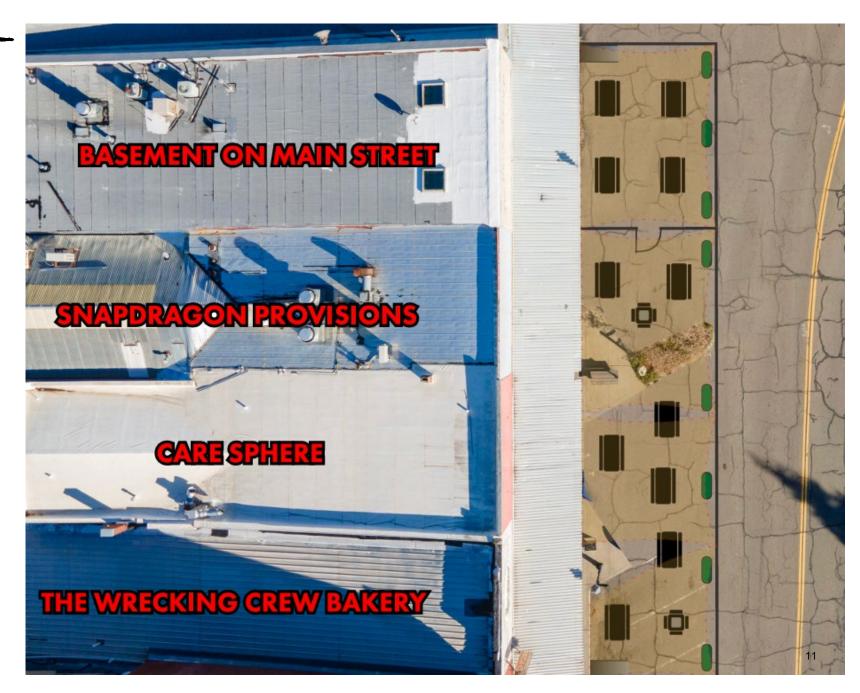

# TWO LAYOUTS PROPOSED

Approx 90 foot space, encompassing 4 businesses.

- -Basement Pizza (aka Main St Pizza)
- -Blooming Mountain Flowers/Snapdragon Provisions
- ~Care Sphere
- -Wrecking Crew Bakery & Cafe

## OPTION 2 -2 SPACES

Small space is approx. 35 feet Large space is Approx 55 feet

Gate would be Installed in the divider fence

## + . Birds Eye View of 2 Spaces