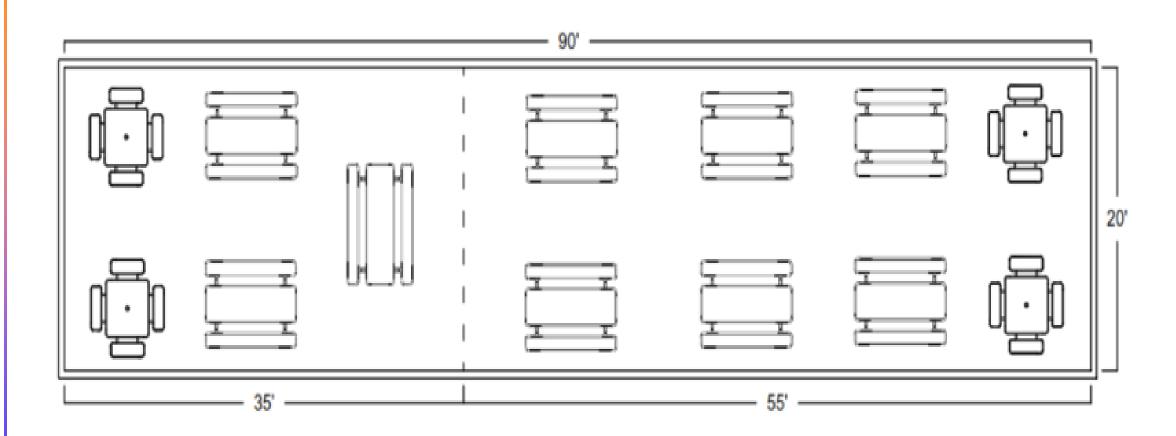

## OPTION 2 -2 SPACES

Small space is approx. 35 feet Large space is Approx 55 feet

Gate would be Installed in the divider fence