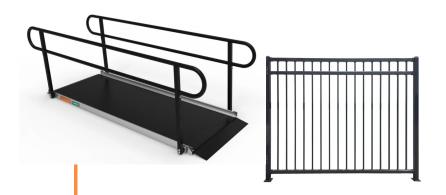

### COMPONENTS

- -Black Iron Fencing to match current downtown fencing
- -Dining Tables, both 8' long & Square Game Tables
- -Handicap Ramp Access

As Budget allows.....

- -I Beam corner posts for Shade Sail installation
- -Shade Sails
- -Metal planters filled with plants chosen by the Colfax Garden Club
- -Metal Caboose cut outs, matching light posts, installed on planters
- -Lighting along the fence

OPTION 1 -4 INDIVIDUAL SPACES

> Each space will Be approximately 21 feet wide.

Gates would be Installed in each of the 3 divider fences

## OPTION 2 -2 SPACES

Small space is approx. 35 feet Large space is Approx 55 feet

Gate would be Installed in the divider fence