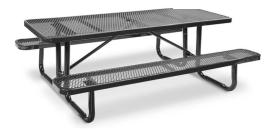

### COMPONENTS

- -Black Iron Fencing to match current downtown fencing
- -Dining Tables, both 8' long & Square Game Tables
- -Handicap Ramp Access

As Budget allows.....

- -I Beam corner posts for Shade Sail installation
- -Shade Sails
- -Metal planters filled with plants chosen by the Colfax Garden Club
- -Metal Caboose cut outs, matching light posts, installed on planters
- -Lighting along the fence