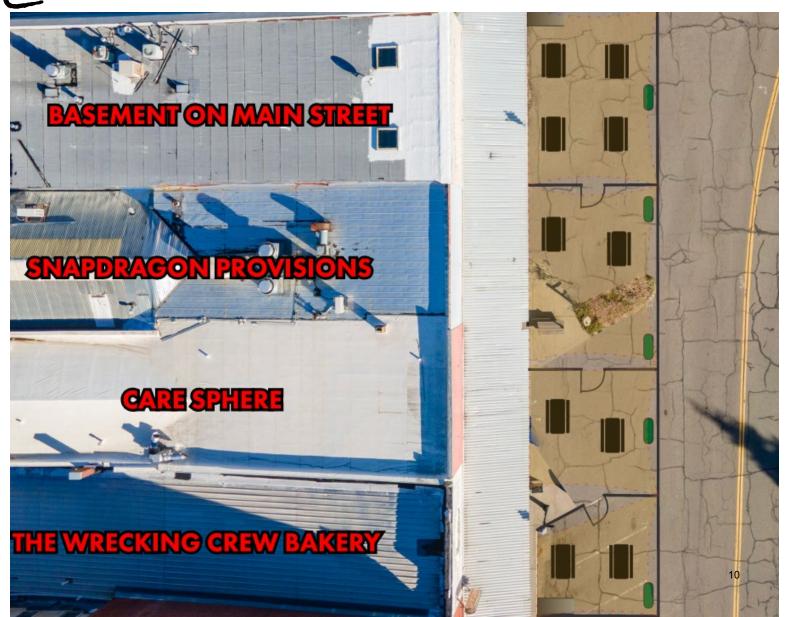

# TWO LAYOUTS PROPOSED

Approx 90 foot space, encompassing 4 businesses.

- -Basement Pizza (aka Main St Pizza)
- -Blooming Mountain Flowers/Snapdragon Provisions
- ~Care Sphere
- -Wrecking Crew Bakery & Cafe

OPTION 1 -4 INDIVIDUAL SPACES

> Each space will Be approximately 21 feet wide.

Gates would be Installed in each of the 3 divider fences