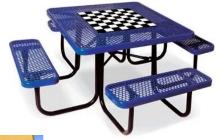

### COMPONENTS

- -Black Iron Fencing to match current downtown fencing
- -Dining Tables, both 8' long & Square Game Tables
- -Handicap Ramp Access

As Budget allows.....

- -I Beam corner posts for Shade Sail installation
- -Shade Sails
- -Metal planters filled with plants chosen by the Colfax Garden Club
- -Metal Caboose cut outs, matching light posts, installed on planters
- -Lighting along the fence